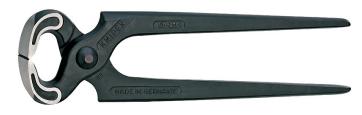

## 50 00 210 **Carpenters' Pincers**

- For heaviest dutySpecially favoured by craftsmen for their precise workmanship
- Extreme wear resistance and well balancedCutting edge hardness approx. 60 HRC
- Special tool steel, forged, oil-hardened

| Article No.                                               | 50 00 210          |
|-----------------------------------------------------------|--------------------|
| EAN                                                       | 4003773013143      |
| Pliers                                                    | black atramentized |
| Head                                                      | polished           |
| Handles                                                   |                    |
| Cutting capacities<br>medium hard wire<br>(diameter) Ø mm | 2,2                |
| Cutting edge length<br>mm mm                              | 25,5               |
| Length mm                                                 | 210                |
| Net weight g                                              | 398                |