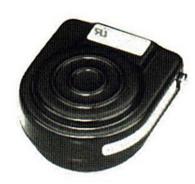

## Item # 491-S, Compact Foot Switch

## **Compact Foot Switch**

Compact in size and light in weight. Built for long life, the strong steel housing is painted black with nonskid base pad. The twin consists of two single models mounted on a single cast aluminum base with a divider bar between pedals which helps prevent accidental operation of both pedals at one time.