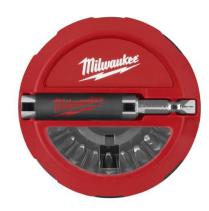

## 48-32-1700 20 Pc Insert Bit Set

## Features:

- Premium quality insert bits made of S2 tool steel
- Magnetic drive guide provides easy screw placement and prevents bit from slipping off of screw
- Case provides individual storage and identification for bits, and the drive guide conveniently snaps into the case cover
- Magnetic case provides quick, easy access

## Includes:

- (1) Phillips P1 Bit
- (7) Phillips P2 Bits
- (1) Phillips P3 Bit
- (1) Square Drive S1 Bit
- (3) Square Drive S2 Bits
- (1) Square Drive S3 Bit
- (1) Torx T15 Bit
- (1) Torx T20 Bit
- (1) Torx T25 Bit
- (1) Slotted SL6-8 Bit
- (1) Slotted SL8-10 Bit
- Magnetic Drive Guide
- Magnetic Puck Case