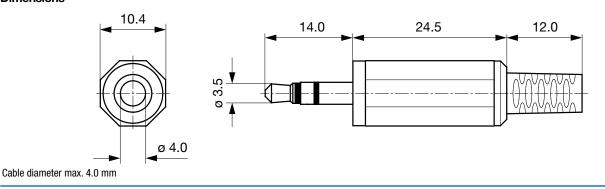

## Dimensions

### **Technical Data**

|           | Allowable Operation Tempe- | -20 °C to 70 °C                              |
|-----------|----------------------------|----------------------------------------------|
|           | rature                     |                                              |
| VDC       | Terminal                   | solder terminal nickel-plated                |
| VAC       | Housings                   | insulated                                    |
|           | Style                      | straight                                     |
| @ 500 VDC | Lifetime                   | 5000 Insertions                              |
|           | VDC<br>VAC<br>2 @ 500 VDC  | rature   VDC Terminal   VAC Housings   Style |