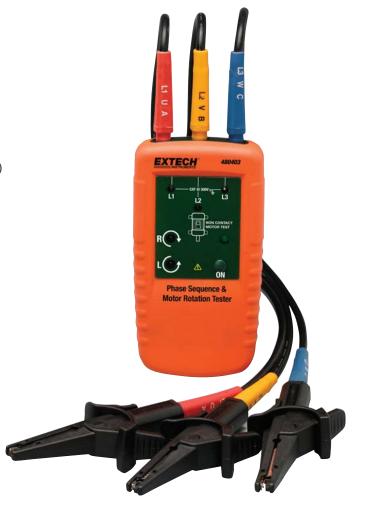

## **Phase Sequence and Motor Rotation Tester**

2-in-1 meter

Checks both phase sequence and motor rotation

## **Features:**

- · Indicates rotation direction of the motor
- Determine rotation of a motor without contact
- Ensures that motor does not get damaged from incorrect wiring
- 40 to 600VAC rated test range for testing phase orientation of three phase power sources over 2 to 400Hz frequency range
- LEDs indicate phase orientation (clockwise or counter-clockwise) and whether each of the three phases is live
- · Durable housing is double molded
- · Easy to open alligator clips with wide jaws
- · Complete with cable and three large color coded alligator clips, pouch case, and 9V battery