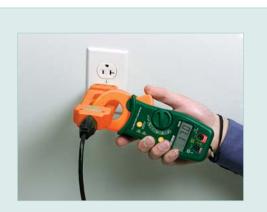

## **AC Line Separator**

*Enables user of a clamp meter to measure current on a 2-wire or 3-wire power cord to 15 Amps* 

## **Features:**

- Provides easy and safe measurement of current without the need to cut off the plug and separate the conductors
- Plugging the power connector into the Line Splitter separates the hot/live conductor from the neutral (and ground)
- Voltage check function
- Two clamp positions:
- x1 for direct readings
- x10 for actual reading multiplied by 10
- Dimensions: 5.25x2x1(133x51x25mm)
- Weight: 5.8 oz (164.4g)

Provides easy and safe measurement of current without the need to cut off the plug and separate the conductors