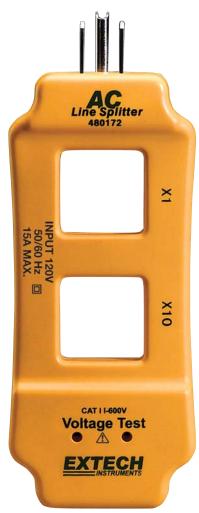

## **AC Line Separator**

*Enables user of a clamp meter to measure current on a 2-wire or 3-wire power cord to 15 Amps* 

## **Features:**

- Provides easy and safe measurement of current without the need to cut off the plug and separate the conductors
- Plugging the power connector into the Line Splitter separates the hot/live conductor from the neutral (and ground)
- Voltage check function
- Two clamp positions:
- x1 for direct readings
- x10 for actual reading multiplied by 10
- Dimensions: 5.25x2x1(133x51x25mm)
- Weight: 5.8 oz (164.4g)

## **Ordering Information:**

480172 .....AC Line Separator 3-prong plug