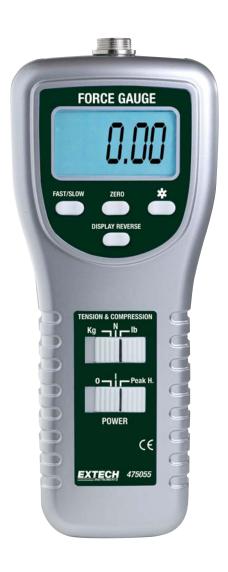

## **High Capacity Force Gauge with PC Interface**

220lbs (100kg), Tension and Compression

With RS-232 interface for recording data to a PC for analysis

## **Features:**

- Ranges: 0.05 to 100kg
  0.05 to 220lbs
  0.2 to 980 Newton
- Basic accuracy of 0.5%
- Tension or Compression, Peak hold and Zero functions
- Positive/Reverse display for easy readability
- · Large LCD with back light feature
- RS-232 PC interface
- Optional software available (407001)
- Complete with tension and compression adaptors, six AA 1.5V batteries, and case

## **Ordering Information:**

| 475055      | Force Gauge                        |
|-------------|------------------------------------|
| 475055-NIST | Force Gauge with NIST Certificate  |
|             | Data Acquisition program and cable |
|             | USB adaptor for 407001             |