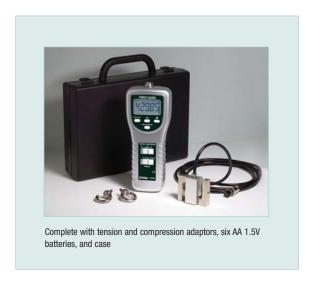

## **Features:**

- Ranges: 0.05 to 100kg
  0.05 to 220lbs
  0.2 to 980 Newton
- Basic accuracy of 0.5%
- Tension or Compression, Peak hold and Zero functions
- Positive/Reverse display for easy readability
- · Large LCD with back light feature
- RS-232 PC interface
- Optional software available (407001)
- Complete with tension and compression adaptors, six AA 1.5V batteries, and case