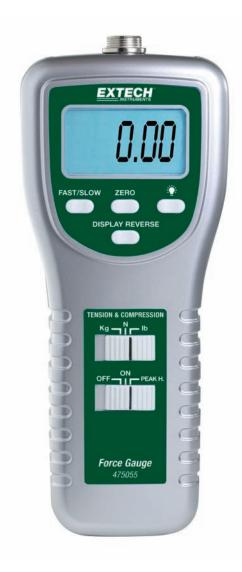

## **High Capacity Force Gauge with PC Interface**

220lbs (100kg), Tension and Compression

Reading on display reverse direction depending on measurement mode

## **Features:**

- Ranges: 0.05 to 100kg
  0.05 to 220lbs
  0.2 to 980 Newton
- Basic accuracy of 0.5%
- Tension or Compression, Peak hold and Zero functions
- · Positive/Reverse display for easy readability
- · Large LCD with back light feature
- Complete with tension and compression adaptors, six AA 1.5V batteries, and case