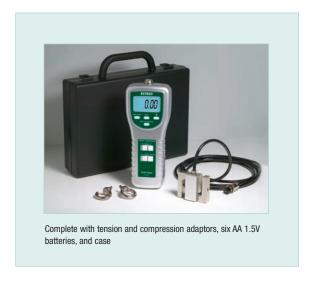

## **Features:**

- Ranges: 0.05 to 100kg
  0.05 to 220lbs
  0.2 to 980 Newton
- Basic accuracy of 0.5%
- Tension or Compression, Peak hold and Zero functions
- · Positive/Reverse display for easy readability
- · Large LCD with back light feature
- Complete with tension and compression adaptors, six AA 1.5V batteries, and case