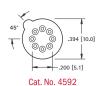

# **SOCKETS FOR T0-5 & T0-100**

Fully molded compact construction. Speeds transistor assembly. Incorporates ultra high quality, closed entry, sleeve type contacts. Accepts .016 (.41) to .020 (.51) diameter leads or .010 (.25) × .018 (.46) rectangular transistor leads.

### MATERIAL:

Insulator: Glass Filled Polyester, UL Rated 94V-0

Contact Pin: Brass, Tin-Lead Plate RoHS (Non-RoHS Compliant) Contact Spring: Beryllium Copper, .000030 min. Gold Plate

| CAT. NO. | FOR    | PINS |
|----------|--------|------|
| 4590     | T0-5   | 3    |
| 4591     | T0-5   | 4    |
| 4592     | T0-5   | 8    |
| 4593     | TO-100 | 8    |
| 4594     | TO-100 | 10   |