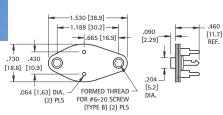

# **TO-3 SOCKET FOR PC BOARDS**

Easily assembles onto printed circuit board. Eliminates wiring. Stops on PC terminals provide sufficient spacing between socket and PC board to permit proper assembly of transistor to socket. Can be screwed down tightly to heat sink.

Bottom View Mounting Detail

### MATERIAL:

Top Plate: Molded Nylon

Base: Phenolic Contacts: Brass, Tin Plate Collector Plate: Steel, Tin Plate

**CAT. NO. 4600** 