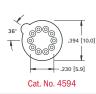

# **SOCKETS FOR T0-5 & T0-100**

Fully molded compact construction. Speeds transistor assembly. Incorporates ultra high quality, closed entry, sleeve type contacts. Accepts .016 (.41) to .020 (.51) diameter leads or .010 (.25) × .018 (.46) rectangular transistor leads.

### MATERIAL:

Insulator: Glass Filled Polyester, UL Rated 94V-0

Contact Pin: Brass, Tin-Lead Plate RoHS (Non-RoHS Compliant) Contact Spring: Beryllium Copper, .000030 min. Gold Plate

| CAT. NO. | FOR    | PINS |
|----------|--------|------|
| 4590     | T0-5   | 3    |
| 4591     | T0-5   | 4    |
| 4592     | T0-5   | 8    |
| 4593     | TO-100 | 8    |
| 4594     | TO-100 | 10   |