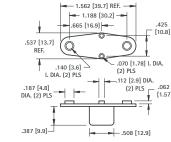

## **POWER TRANSISTOR MOUNTS**

Molded barrier insulators functionally replaces up to six pieces of conventional insulation required with previous methods of mounting power transistors. Built-in barrier eliminates need for sleeving of connections.

## **HEAVY DUTY TO-3**

MATERIAL: Glass filled Polyester, UL Rated 94V-0

CAT. NO. 4626