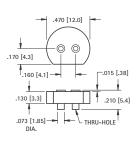

# Accepts .022 (.032) to .032 (.81) diameter Pins or Leads

The Wire Wrap Pins can be easily bent to achieve a variety of positions

"MINI" HALOGEN LAMP SOCKETS

#### **SPECIFICATIONS**

Base: Glass Filled LCP; Contact: Beryllium Copper, Gold Plate; Shell: Brass, Nickel Plate

CAT. NO. 4595