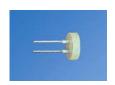

# Accepts .022 (.032) to .032 (.81) diameter Pins or Leads

The Wire Wrap Pins can be easily bent to achieve a variety of positions

"MINI" HALOGEN LAMP SOCKETS

#### **SPECIFICATIONS**

Base: Glass Filled LCP; Contact: Beryllium Copper, Gold Plate; Shell: Brass, Nickel Plate

CAT. NO. 4595