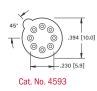

# **SOCKETS FOR T0-5 & T0-100**

Fully molded compact construction. Speeds transistor assembly. Incorporates ultra high quality, closed entry, sleeve type contacts. Accepts .016 (.41) to .020 (.51) diameter leads or .010 (.25) × .018 (.46) rectangular transistor leads.

### MATERIAL:

Insulator: Glass Filled Polyester, UL Rated 94V-0

Contact Pin: Brass, Tin-Lead Plate RoHS (Non-RoHS Compliant) Contact Spring: Beryllium Copper, .000030 min. Gold Plate

| CAT. NO. | FOR    | PINS |
|----------|--------|------|
| 4590     | T0-5   | 3    |
| 4591     | T0-5   | 4    |
| 4592     | T0-5   | 8    |
| 4593     | TO-100 | 8    |
| 4594     | TO-100 | 10   |