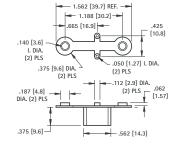

## **POWER TRANSISTOR MOUNTS**

Molded barrier insulators functionally replaces up to six pieces of conventional insulation required with previous methods of mounting power transistors. Built-in barrier eliminates need for sleeving of connections.

### For TO-3 CASES

MATERIAL: Nylon 6/6, UL Rated 94V-2

CAT. NO. 4616