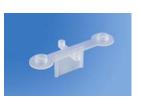

## **POWER TRANSISTOR MOUNTS**

Molded barrier insulators functionally replaces up to six pieces of conventional insulation required with previous methods of mounting power transistors. Built-in barrier eliminates need for sleeving of connections.

## **HEAVY DUTY TO-3**

MATERIAL: Glass filled Polyester, UL Rated 94V-0

CAT. NO. 4626