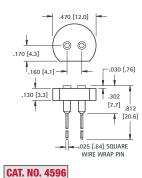

# Accepts .022 (.032) to .032 (.81) diameter Pins or Leads

The Wire Wrap Pins can be easily bent to achieve a variety of positions

"MINI" HALOGEN LAMP SOCKETS

#### **SPECIFICATIONS**

Base: Glass Filled LCP; Contact: Beryllium Copper, Gold Plate; Shell: Brass, Nickel Plate

CAT. NO. 4595