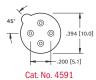

# **SOCKETS FOR T0-5 & T0-100**

Fully molded compact construction. Speeds transistor assembly. Incorporates ultra high quality, closed entry, sleeve type contacts. Accepts .016 (.41) to .020 (.51) diameter leads or .010 (.25) × .018 (.46) rectangular transistor leads.

### MATERIAL:

Insulator: Glass Filled Polyester, UL Rated 94V-0

Contact Pin: Brass, Tin-Lead Plate RoHS (Non-RoHS Compliant) Contact Spring: Beryllium Copper, .000030 min. Gold Plate

| CAT. NO. | FOR    | PINS |
|----------|--------|------|
| 4590     | T0-5   | 3    |
| 4591     | T0-5   | 4    |
| 4592     | T0-5   | 8    |
| 4593     | TO-100 | 8    |
| 4594     | TO-100 | 10   |