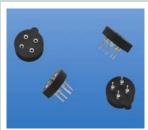

# **SOCKETS FOR T0-5 & T0-100**

Fully molded compact construction. Speeds transistor assembly. Incorporates ultra high quality, closed entry, sleeve type contacts. Accepts .016 (.41) to .020 (.51) diameter leads or .010 (.25) × .018 (.46) rectangular transistor leads.

### MATERIAL:

Insulator: Glass Filled Polyester, UL Rated 94V-0

Contact Pin: Brass, Tin-Lead Plate RoHS (Non-RoHS Compliant) Contact Spring: Beryllium Copper, .000030 min. Gold Plate

| CAT. NO. | FOR    | PINS |
|----------|--------|------|
| 4590     | T0-5   | 3    |
| 4591     | T0-5   | 4    |
| 4592     | T0-5   | 8    |
| 4593     | TO-100 | 8    |
| 4594     | TO-100 | 10   |