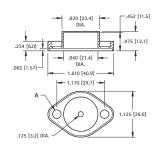

# **TO-3 SOCKET FOR PC BOARDS**

Easily assembles onto printed circuit board. Eliminates wiring. Stops on PC terminals provide sufficient spacing between socket and PC board to permit proper assembly of transistor to socket. Can be screwed down tightly to heat sink.

Bottom View Mounting Detail

### MATERIAL:

Top Plate: Molded Nylon

Base: Phenolic Contacts: Brass, Tin Plate Collector Plate: Steel, Tin Plate

**CAT. NO. 4600** 