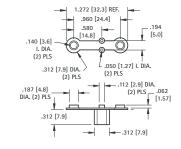

# **TO-3 SOCKET FOR PC BOARDS**

Easily assembles onto printed circuit board. Eliminates wiring. Stops on PC terminals provide sufficient spacing between socket and PC board to permit proper assembly of transistor to socket. Can be screwed down tightly to heat sink.

Bottom View Mounting Detail

### MATERIAL:

Top Plate: Molded Nylon

Base: Phenolic Contacts: Brass, Tin Plate Collector Plate: Steel, Tin Plate

**CAT. NO. 4600** 