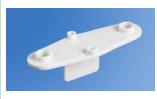

## **POWER TRANSISTOR MOUNTS**

Molded barrier insulators functionally replaces up to six pieces of conventional insulation required with previous methods of mounting power transistors. Built-in barrier eliminates need for sleeving of connections.

### For TO-3 CASES

MATERIAL: Nylon 6/6, UL Rated 94V-2

CAT. NO. 4616