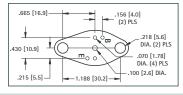

## **POWER TRANSISTOR MOUNTS**

Molded barrier insulators functionally replaces up to six pieces of conventional insulation required with previous methods of mounting power transistors. Built-in barrier eliminates need for sleeving of connections.

NOTE: #6-20 mounting screw available CAT. NO. 4706

### For TO-3 CASES

MATERIAL: Nylon 6/6, UL Rated 94V-2

CAT. NO. 4616

## **HEAVY DUTY TO-3**

MATERIAL: Glass filled Polyester, UL Rated 94V-0

CAT. NO. 4626

### For TO-66 CASES

MATERIAL: Nylon 6/6, UL Rated 94V-2

CAT. NO. 4617

110