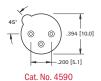

# **SOCKETS FOR T0-5 & T0-100**

Fully molded compact construction. Speeds transistor assembly. Incorporates ultra high quality, closed entry, sleeve type contacts. Accepts .016 (.41) to .020 (.51) diameter leads or .010 (.25) × .018 (.46) rectangular transistor leads.

### MATERIAL:

Insulator: Glass Filled Polyester, UL Rated 94V-0

Contact Pin: Brass, Tin-Lead Plate RoHS (Non-RoHS Compliant) Contact Spring: Beryllium Copper, .000030 min. Gold Plate

| CAT. NO. | FOR    | PINS |
|----------|--------|------|
| 4590     | T0-5   | 3    |
| 4591     | T0-5   | 4    |
| 4592     | T0-5   | 8    |
| 4593     | TO-100 | 8    |
| 4594     | TO-100 | 10   |