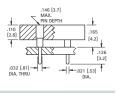

# **TO-3 SOCKET FOR PC BOARDS**

Easily assembles onto printed circuit board. Eliminates wiring. Stops on PC terminals provide sufficient spacing between socket and PC board to permit proper assembly of transistor to socket. Can be screwed down tightly to heat sink.

Bottom View Mounting Detail

### MATERIAL:

Top Plate: Molded Nylon

Base: Phenolic Contacts: Brass, Tin Plate Collector Plate: Steel, Tin Plate

**CAT. NO. 4600** 