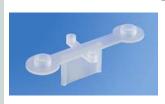

## **POWER TRANSISTOR MOUNTS**

Molded barrier insulators functionally replaces up to six pieces of conventional insulation required with previous methods of mounting power transistors. Built-in barrier eliminates need for sleeving of connections.

### For TO-3 CASES

MATERIAL: Nylon 6/6, UL Rated 94V-2

CAT. NO. 4616

## **HEAVY DUTY TO-3**

MATERIAL: Glass filled Polyester, UL Rated 94V-0

CAT. NO. 4626

### For TO-66 CASES

MATERIAL: Nylon 6/6, UL Rated 94V-2

CAT. NO. 4617

110