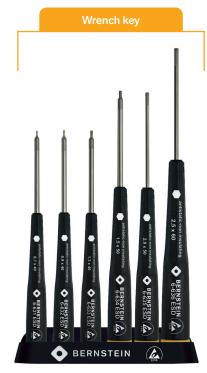

## 6-630 6-pcs. wrench key set

|          | in a practical plastic holder for mounting or hanging            |  |  |  |
|----------|------------------------------------------------------------------|--|--|--|
| Content: | 6 socket wrenches 0.7 mm, 0.9 mm, 1.3 mm, 1.5 mm, 2.0 mm, 2.5 mm |  |  |  |
| Weight:  | 88 g                                                             |  |  |  |