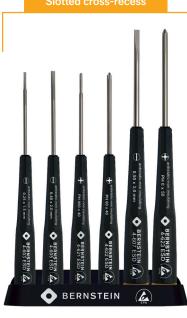

Handle: black precision handle with yellow centering head surface resistance  $10^6$  -  $10^9\,Ohm$ 

| 4-610    | 6-pcs. slotted screwdriver set<br>in a practical plastic holder for mounting or hanging                            |  |  |
|----------|--------------------------------------------------------------------------------------------------------------------|--|--|
| Content: | 6 Slotted screwdrivers 1.5 mm, 2.0 mm, 2.5 mm, 3.0 mm, 3.5 mm, 4.0 mm                                              |  |  |
| Weight:  | 111 g                                                                                                              |  |  |
| 4-620    | 6-pcs. slotted screwdriver & cross-recess screwdriver set<br>in a practical plastic holder for mounting or hanging |  |  |
| Content: | 1.5 mm, 2.0 mm, 3.0 mm and PH000, PH00, PH0                                                                        |  |  |
| Weight:  | 78 g                                                                                                               |  |  |