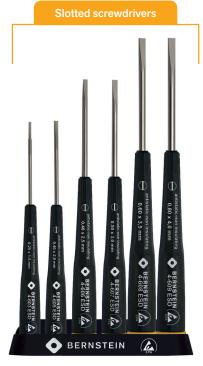

Handle: black precision handle with yellow centering head surface resistance  $10^6$  -  $10^9\,Ohm$ 

| 4-610    | 6-pcs. slotted screwdriver set<br>in a practical plastic holder for mounting or hanging                            |  |  |
|----------|--------------------------------------------------------------------------------------------------------------------|--|--|
| Content: | 6 Slotted screwdrivers 1.5 mm, 2.0 mm, 2.5 mm, 3.0 mm, 3.5 mm, 4.0 mm                                              |  |  |
| Weight:  | 111 g                                                                                                              |  |  |
| 4-620    | 6-pcs. slotted screwdriver & cross-recess screwdriver set<br>in a practical plastic holder for mounting or hanging |  |  |
| Content: | 1.5 mm, 2.0 mm, 3.0 mm and PH000, PH00, PH0                                                                        |  |  |
| Weight:  | 78 g                                                                                                               |  |  |