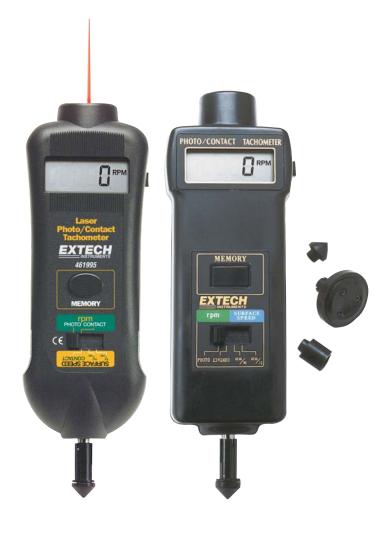

## **Combination Photo/Contact Tachometers**

Combines both contact and non-contact models

Choice of Laser-guided model for greater distance non-contact measurements

## **Features:**

- Unique display where characters reverse direction depending on measurement mode you are in
- Large 0.4" (5 digit) LCD display
- Microprocessor based with quartz crystal oscillator to maintain high accuracy
- Tachometer memory stores last, max and min readings
- Provides wide RPM (photo and contact) and Linear Surface Speed (contact) measurements
- Accurate to 0.05% with max resolution of 0.1rpm in either photo or contact mode
- Complete with tips and wheel for rpm or linear surface speed, four 1.5V AA batteries, reflective tape and carrying case

## **Additional Features (461995):**

- Narrow beam Laser photo tachometer for accurate non-contact RPM measurements
- Measurements from up to 6.5ft from the target for improved safety and accessibility