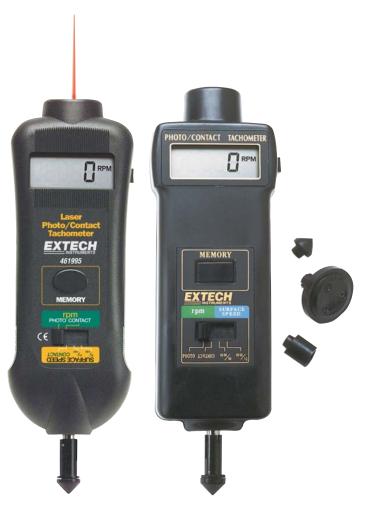

# **Combination Photo/Contact Tachometers**

Combines both contact and non-contact models Choice of Laser-guided model for greater distance non-contact measurements

#### **Features:**

- Unique display where characters reverse direction depending on measurement mode you are in
- Large 0.4" (5 digit) LCD display
- Microprocessor based with quartz crystal oscillator to maintain high accuracy
- Tachometer memory stores last, max and min readings
- Provides wide RPM (photo and contact) and Linear Surface Speed (contact) measurements
- Accurate to 0.05% with max resolution of 0.1rpm in either photo or contact mode
- Complete with tips and wheel for rpm or linear surface speed, four 1.5V AA batteries, reflective tape and carrying case

### Additional Features (461995):

- Narrow beam Laser photo tachometer for accurate non-contact RPM measurements
- Measurements from up to 6.5ft from the target for improved safety and accessibility

| Specifications for both models | Photo mode                         | Contact mode        |
|--------------------------------|------------------------------------|---------------------|
| Range (RPM) 461895             | 5 to 99,999                        | 0.5 to 20,000       |
| Range (RPM) 461995             | 10 to 99,999                       | 0.5 to 20,000       |
| Accuracy                       | 0.05% rdg +1 digit                 |                     |
| Sampling Time                  | 1 Sec > 60rpm                      | 1 Sec > 6rpm        |
| Surface Speed                  |                                    | 0.2 to 6560ft/min   |
|                                |                                    | 0.05 to 1999.9m/min |
| Resolution                     | 0.1rpm (< 1,000 rpm)               |                     |
|                                | 1rpm (>1000rpm)                    |                     |
| Power                          | 4 AA batteries                     |                     |
| Dimensions                     | 8.5 x 2.6 x 1.5"(215 x 65 x 38 mm) |                     |
| Weight                         | 10.6 oz (300 g)                    |                     |

#### **Ordering Information:**

| 461895      | Combination Contact/Photo Tachometer        |
|-------------|---------------------------------------------|
| 461895-NIST | 461895 with NIST certificate                |
| 461995      | Laser Photo/Contact Tachometer              |
| 461995-NIST | 461995 with NIST certificate                |
| 461937      | Spare Reflective Tape (10pk, 23" each roll) |
| 461990      | Set of Spare Contact Wheels (2 sets of 3)   |