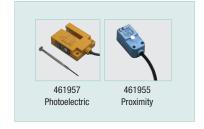

Dimensions:

Bezel: 3.78 x 1.89 x 2.36" (96 x 48 x 60mm) Meter: 3.61 x 3.54 x1.66" (92 x 90 x 42mm)

Weight: 13.9oz (397g)

Panel cutout: 3.62 x 1.77" (92 x 45mm)

 Choice of two sensor pickup types: Proximity sensor designed for target distance of 0.1" (3mm), covers range to 36,000rpm (600Hz); Photoelectric sensor with target distance of 0.4" (10mm) and range to 15,000rpm (250Hz); Both encapsulated sensors include 6 ft.

## **Ordering Information:**

| 461950      | Panel Mount Tachometer                       |
|-------------|----------------------------------------------|
| 461950-NIST | Panel Mount Tachometer with NIST Certificate |
| 461955      | Proximity Sensor, max. 36,000 rpm            |
| 461057      | Photoelectric Sensor may 6000 rnm            |