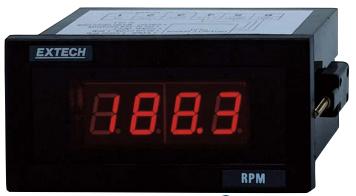

## 1/8 DIN Panel Tachometer

Continuous & accurate readings from 5 to 99,990 rpm

Using optional Proximity or Photoelectric sensors

## **Features:**

- Measure RPMs from 5 to 99,990rpm with microprocessor quartz crystal accuracy of 0.05% + 1digit
- Resolution from 0.1rpm (5 to 1000rpm) to 1rpm (1000 to 9999rpm) to 10rpm (10,000rpm to 99,990rpm)
- Large 4 digit LED display updates once per second (rpm greater than 60)
- · Unique design permits RPM measurements of a one hole gear or disk eliminating the need for special gears
- · A pulse is measured when a ferrous object (stud) passes by sensor
- Powered by: 115/230 VAC 50/60Hz

Dimensions:

Bezel: 3.78 x 1.89 x 2.36" (96 x 48 x 60mm) Meter: 3.61 x 3.54 x1.66" (92 x 90 x 42mm)

Weight: 13.9oz (397g)

Panel cutout: 3.62 x 1.77" (92 x 45mm)

 Choice of two sensor pickup types: Proximity sensor designed for target distance of 0.1" (3mm), covers range to 36,000rpm (600Hz); Photoelectric sensor with target distance of 0.4" (10mm) and range to 15,000rpm (250Hz); Both encapsulated sensors include 6 ft.