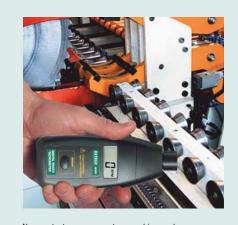

## **Photo Tachometer**

Non-Contact rpm and speed measurements

From 2 to 6 inches (50 to 150mm) measurement distance from target

Non-contact measurement on machinery where access is limited

| Specifications |                                          |
|----------------|------------------------------------------|
| Range (rpm)    | 5 to 99,999                              |
| Accuracy       | $\pm (0.05\% rdg + 1d)$                  |
| Sampling Time  | 1sec > 60rpm                             |
| Resolution     | 0.1rpm (0.5 to 999.9rpm);1rpm (>1000rpm) |
| Dimensions     | 6.7 x 2.8 x 1.5" (170 x 27 x 37mm)       |
| Weight         | 8.8oz (250g)                             |
|                |                                          |