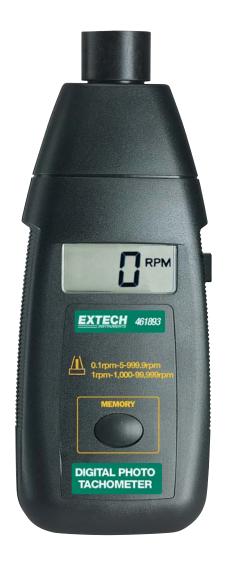

## **Photo Tachometer**

Non-Contact rpm and speed measurements

From 2 to 6 inches (50 to 150mm) measurement distance from target

## **Features:**

- · Large 5 digit LCD display is easy to read
- Built-in memory recalls last MAX/MIN value stored
- Autoranging with 0.05% accuracy
- Non-contact measurements from 5 to 99,999rpm
- Use reflective marker on object to be measured and point the integral light beam or accurate readings updated every second
- 2 to 6 inches (50 to 150mm) measurement distance (depending on ambient light)
- Complete with 23" reflective tape, four AA batteries and case