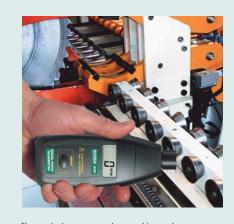

## **Photo Tachometer**

Non-Contact rpm and speed measurements

From 2 to 6 inches (50 to 150mm) measurement distance from target

Non-contact measurement on machinery where access is limited

| Specifications |                                          |
|----------------|------------------------------------------|
| Range (rpm)    | 5 to 99,999                              |
| Accuracy       | $\pm (0.05\% rdg + 1d)$                  |
| Sampling Time  | 1sec > 60rpm                             |
| Resolution     | 0.1rpm (0.5 to 999.9rpm);1rpm (>1000rpm) |
| Dimensions     | 6.7 x 2.8 x 1.5" (170 x 27 x 37mm)       |
| Weight         | 8.8oz (250g)                             |
|                |                                          |