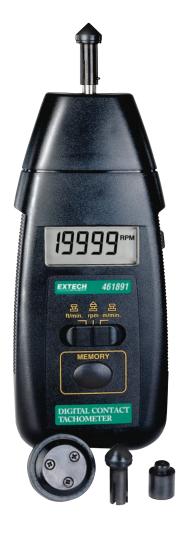

## **Contact Tachometer**

For Contact rpm measurements

Plus Linear surface speed measurements in ft/min or m/min

## **Features:**

- Large 5 digit LCD display is easy to read
- Built-in memory recalls last MAX/MIN value stored
- Autoranging with 0.05% accuracy
- Contact measurements from 0.5 to 19,999rpm plus linear surface speed measures in ft/min or m/min
- Simply contact rotating object with sensor tip and read
- Accessory wheels enable tachometer to measure linear surface speeds
- Complete with cone tip, flat tip and spare wheel for surface speed measurements, four 1.5V AA batteries and case

## **Ordering Information:**

| 461891      | Contact Tachometer                        |
|-------------|-------------------------------------------|
| 461891-NIST | 461891 with Calibration Traceable to NIS  |
| 461990      | Set of Spare Contact Wheels (2 sets of 3) |

| Specifications |                                        |
|----------------|----------------------------------------|
| Range          | 0.5 to 19,999rpm                       |
|                | 0.2 to 6560ft/min                      |
|                | 0.05 to 1999.9m/min                    |
| Accuracy       | $\pm (0.05\% \text{rdg} + 1\text{d})$  |
| Sampling Time  | 1sec>6rpm                              |
| Resolution     | 0.1rpm (0.5 to 999.9rpm);1rpm >1000rpm |
| Dimensions     | 6.7 x 2.8 x 1.5" (170 x 27 x 37mm)     |
| Weight         | 9.2oz (260g)                           |
|                | (9)                                    |