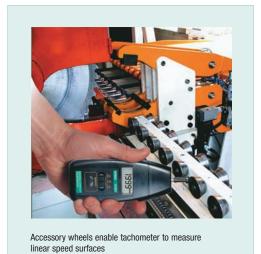

## **Features:**

- Large 5 digit LCD display is easy to read
- Built-in memory recalls last MAX/MIN value stored
- Autoranging with 0.05% accuracy
- Contact measurements from 0.5 to 19,999rpm plus linear surface speed measures in ft/min or m/min
- Simply contact rotating object with sensor tip and read
- Accessory wheels enable tachometer to measure linear surface speeds
- Complete with cone tip, flat tip and spare wheel for surface speed measurements, four 1.5V AA batteries and case