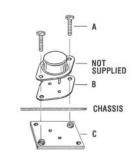

# **TO-3 CASE MOUNTING KITS**

These socket kits provide everything needed to mount a transistor onto a chassis in one kit. Nylon bushings or boss will insulate transistor leads from chassis. Mica insulator isolates transistor from chassis. Two 6-20 screws included to mount transistor. (Transistor not included)

| CAT. NO. 4732 Complete Mounting Kit |          |                |          |
|-------------------------------------|----------|----------------|----------|
| ITEM                                | CAT. NO. | DESCRIPTION    | QUANTITY |
| Α                                   | 4706     | 6-20 screws    | 2        |
| В                                   | 4651     | Mica Insulator | 1        |
| C                                   | 4602     | Socket         | 1        |