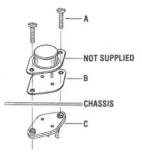

# **TO-3 CASE MOUNTING KITS**

These socket kits provide everything needed to mount a transistor onto a chassis in one kit. Nylon bushings or boss will insulate transistor leads from chassis. Mica insulator isolates transistor from chassis. Two 6-20 screws included to mount transistor. (Transistor not included)

| CAT. NO. 4732 Complete Mounting Kit |          |                |          |
|-------------------------------------|----------|----------------|----------|
| ITEM                                | CAT. NO. | DESCRIPTION    | QUANTITY |
| Α                                   | 4706     | 6-20 screws    | 2        |
| В                                   | 4651     | Mica Insulator | 1        |
| C                                   | 4602     | Socket         | 1        |

| CAT. NO. 4733 Complete Mounting |          |                | unting Kit |
|---------------------------------|----------|----------------|------------|
| ITEM                            | CAT. NO. | DESCRIPTION    | QUANTITY   |
| Α                               | 4706     | 6-20 screws    | 2          |
| В                               | 4651     | Mica Insulator | 1          |
| C                               | 4608     | Square Socket  | 1          |

| CAT. NO. 4734 Complete Mounting Kit |          |                |          |
|-------------------------------------|----------|----------------|----------|
| ITEM                                | CAT. NO. | DESCRIPTION    | QUANTITY |
| Α                                   | 4706     | 6-20 screws    | 2        |
| В                                   | 4651     | Mica Insulator | 1        |
| C                                   | 4684     | Nylon Bushing  | 4        |
| D                                   | 4606     | Square Socket  | 1        |