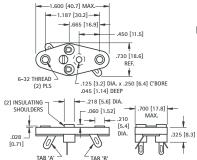

### CHOICE OF SINGLE OR DUAL COLLECTOR SOLDER TABS

Features an all-in-one mounting plate and solder tabs, providing complete electrical isolation of the solder tab connections.

Rated 5 Amps DC continuous and 15 Amps DC Intermittent

### MATERIAL:

Base: Glass Filled Polyester, UL Rated 94V-0

Contacts: Brass, Tin Plate Collector Plate: Brass, Tin Plate

| in-                |  |  |  |
|--------------------|--|--|--|
| ••••               |  |  |  |
| sulating shoulders |  |  |  |
|                    |  |  |  |
| _                  |  |  |  |
|                    |  |  |  |

| _        |           |
|----------|-----------|
| CAT. NO. | WITH TAB  |
| 4513     | "A" ONLY  |
| 4514     | "A" & "B" |

| Less transistor lead-in | in |
|-------------------------|----|
| sulating shoulders      |    |

| CAT. NO. | WITH TAB  |  |
|----------|-----------|--|
| 4515     | "A" ONLY  |  |
| 4516     | "A" & "B" |  |