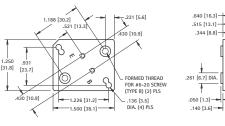

### VARIOUS MOLDED BOSS HEIGHTS

MATERIAL:

Base: Phenolic, Grade PBE, Type XP Contacts: Brass, Tin Plate Top Plate: Nylon, ASTM-D4066 Phenolic, Grade PBE, Type XP (Cat. No. 4606 only)

Collector Plate: Steel, Tin Plate

Socket and transistor are assembled to chassis at same time, using the minimum amount of hardware. Top molded boss ensure the transistor leads will be isolated from the chassis. Various boss heights available to accommodate different chassis thicknesses.

| CAT. NO. | A DIM.      |
|----------|-------------|
| 4603     | .030 (.76)  |
| 4602     | .045 (1.14) |
| 4601     | .090 (2.29) |

Socket is installed onto chassis using eyelets or screws. Transistor is installed afterwards. Assembly and repairs are simplified since socket will stay in place without transistor mounted. Top molded boss or added bushing ensure the transistor leads will be isolated from the chassis. Various boss heights available to accommodate standard chassis thicknesses. Use Cat. No. 4606 and nylon bushings for special chassis thicknesses.

| C | CAT. NO. A DIM. |             |
|---|-----------------|-------------|
|   | 4606            | NONE        |
|   | 4607            | .030 (.76)  |
|   | 4608            | .045 (1.14) |
|   | 4609            | .060 (1.52) |
|   | 4618            | .125 (3.2)  |