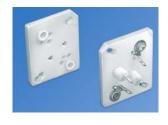

# **TO-3 CASE MOUNTING KITS**

These socket kits provide everything needed to mount a transistor onto a chassis in one kit. Nylon bushings or boss will insulate transistor leads from chassis. Mica insulator isolates transistor from chassis. Two 6-20 screws included to mount transistor. (Transistor not included)

| CAT. NO. 4732 Complete Mounting Kit |          |                |          |
|-------------------------------------|----------|----------------|----------|
| ITEM                                | CAT. NO. | DESCRIPTION    | QUANTITY |
| Α                                   | 4706     | 6-20 screws    | 2        |
| В                                   | 4651     | Mica Insulator | 1        |
| C                                   | 4602     | Socket         | 1        |

| CAT. NO. 4733 Complete Mounting |          |                | unting Kit |
|---------------------------------|----------|----------------|------------|
| ITEM                            | CAT. NO. | DESCRIPTION    | QUANTITY   |
| Α                               | 4706     | 6-20 screws    | 2          |
| В                               | 4651     | Mica Insulator | 1          |
| C                               | 4608     | Square Socket  | 1          |

| CAT. NO. 4734 Complete Mounting Kit |          |                |          |
|-------------------------------------|----------|----------------|----------|
| ITEM                                | CAT. NO. | DESCRIPTION    | QUANTITY |
| Α                                   | 4706     | 6-20 screws    | 2        |
| В                                   | 4651     | Mica Insulator | 1        |
| C                                   | 4684     | Nylon Bushing  | 4        |
| D                                   | 4606     | Square Socket  | 1        |