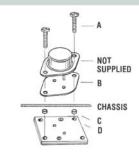

# **TO-3 CASE MOUNTING KITS**

These socket kits provide everything needed to mount a transistor onto a chassis in one kit. Nylon bushings or boss will insulate transistor leads from chassis. Mica insulator isolates transistor from chassis. Two 6-20 screws included to mount transistor. (Transistor not included)

| CAT. NO. 4734 Complete Mounting Kit |          |                |          |
|-------------------------------------|----------|----------------|----------|
| ITEM                                | CAT. NO. | DESCRIPTION    | QUANTITY |
| Α                                   | 4706     | 6-20 screws    | 2        |
| В                                   | 4651     | Mica Insulator | 1        |
| C                                   | 4684     | Nylon Bushing  | 4        |
| D                                   | 4606     | Square Socket  | 1        |