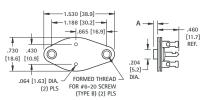

# **FULLY MOLDED TO-3 SOCKET**

Pre-assembling the socket to the chassis by eyelets or rivets permits the installation of the semiconductor at a later stage in the assembly. The molded top boss eliminates hardware.

### MATERIAL:

Base: Molded Nylon 6/6 Contacts: Brass, Tin Plate Collector Plate: Steel, Tin Plate

# HEAVY DUTY SOCKET FOR TO-3 CASE