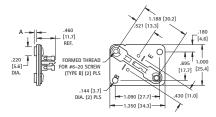

### CHOICE OF SINGLE OR DUAL COLLECTOR SOLDER TABS

Features an all-in-one mounting plate and solder tabs, providing complete electrical isolation of the solder tab connections.

Rated 5 Amps DC continuous and 15 Amps DC Intermittent

### MATERIAL:

Base: Glass Filled Polyester, UL Rated 94V-0

Contacts: Brass, Tin Plate Collector Plate: Brass, Tin Plate

| in-                |  |  |  |
|--------------------|--|--|--|
| ••••               |  |  |  |
| sulating shoulders |  |  |  |
|                    |  |  |  |
| _                  |  |  |  |
|                    |  |  |  |

| _        |           |
|----------|-----------|
| CAT. NO. | WITH TAB  |
| 4513     | "A" ONLY  |
| 4514     | "A" & "B" |

| Less transistor lead-in | in |
|-------------------------|----|
| sulating shoulders      |    |

| CAT. NO. | WITH TAB  |  |
|----------|-----------|--|
| 4515     | "A" ONLY  |  |
| 4516     | "A" & "B" |  |