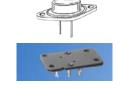

### VARIOUS MOLDED BOSS HEIGHTS

MATERIAL:

Base: Phenolic, Grade PBE, Type XP Contacts: Brass, Tin Plate Top Plate: Nylon, ASTM-D4066 Phenolic, Grade PBE, Type XP (Cat. No. 4606 only)

Collector Plate: Steel, Tin Plate

Socket and transistor are assembled to chassis at same time, using the minimum amount of hardware. Top molded boss ensure the transistor leads will be isolated from the chassis. Various boss heights available to accommodate different chassis thicknesses.

| CAT. NO. | A DIM.      |
|----------|-------------|
| 4603     | .030 (.76)  |
| 4602     | .045 (1.14) |
| 4601     | .090 (2.29) |

Socket is installed onto chassis using eyelets or screws. Transistor is installed afterwards. Assembly and repairs are simplified since socket will stay in place without transistor mounted. Top molded boss or added bushing ensure the transistor leads will be isolated from the chassis. Various boss heights available to accommodate standard chassis thicknesses. Use Cat. No. 4606 and nylon bushings for special chassis thicknesses.