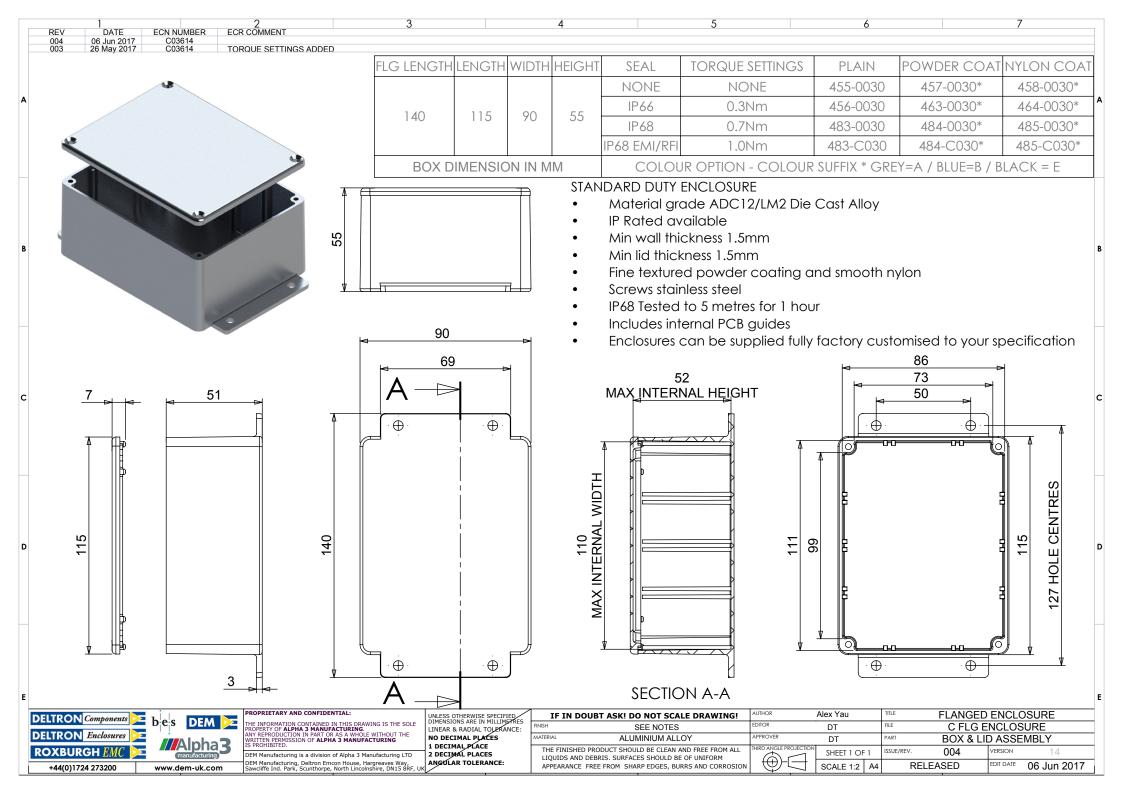

# **Available Dimensions (mm):**

| 89 x 35 x 30*   | 114 x 64 x 30*            |
|-----------------|---------------------------|
| 114 x 89 x 55*  | 114 x 65 x 55*            |
| 172 x 121 x 55* | 172 x 121 x 106*          |
| 222 x 146 x 55* | 222 x 146 x 106           |
| 275 x 175 x 65  | 140 x 102 x 76*           |
| 165 x 127 x 76  | 120 x 100 x 35*           |
| 250 x 250 x 99  | 80 x 55 x 25              |
| 60 x 55 x 30    | *= Available with Flanges |

Finishes: Plain Aluminium, Powder or Nylon coat.

Coating Colours: Grey, Blue or Black.

Or choose to have your enclosure customised for bespoke finishes and colours.