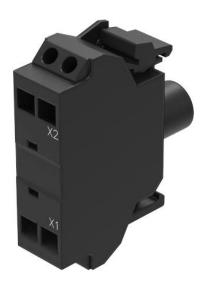

### 45-320.1H42 - Illumination element

#### 45-320.1H42 - Illumination element

Attention: The preview is based on a sample product. This can differ from your current configuration.

#### **Attribute**

Illumination colour
Illuminative colour
Lumi. Intensity max.
Lumi. Intensity min.
Operating voltage
Operating Voltage/Current
Terminal
Weight

Green Green 1400 mcd 900 mcd 24 - 240 V AC/DC 24 - 240 V mA Spring-type terminal 0.01 kg