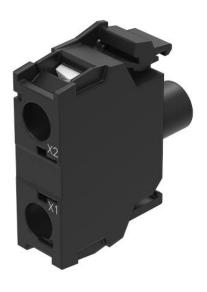

### 45-320.1H12 - Illumination element

#### 45-320.1H12 - Illumination element

Attention: The preview is based on a sample product. This can differ from your current configuration.

#### **Attribute**

Illumination colour
Illuminative colour
Lumi. Intensity max.
Lumi. Intensity min.
Operating voltage
Operating Voltage/Current
Terminal
Weight

Green Green 1400 mcd 900 mcd 24 - 240 V AC/DC 24 - 240 V mA Screw terminal 0.01 kg