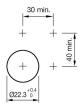

tor



Attention: The preview is based on a sample product. This can differ from your current configuration.

### **Attribute**

Design raised Front form round IP front protection IP66, IP67, IP69K Mounting cut-out Ø 22.3 mm Dimension Ø 40 mm Front bezel colour Silver Front bezel material Metal Front dimension Ø 40 mm Housing colour Silver Housing material Metal Lens colour Red

Lens illumination non illuminative
Lens material Plastic
Lens optics opaque
Lens shape mushroom-head
Switching action Maintained
Weight 0.097 kg

### **Schaltelement**

max. number of switching elements

### **Function**

Emergency stop switch

6



# EAO – Your Expert Partner for **Human Machine Interfaces**

### 45-2C36.2920.000 - Emergency stop switch - Actuator

### **Dimensions**



### **Mounting cut-outs**



### Wiring diagrams



### **Additional information**

The standard lock: RONIS, T254
Mounting depth, incl. front plate, see chapter drawings
Application as per DIN EN ISO 13850
Application as per DIN EN ISO 13850 and EN 60204-1
Twist to unlock clockwise