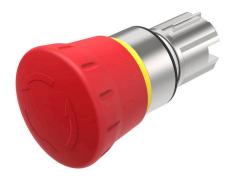

### 45-2C36.2920.000 - Emergency stop switch - Actuator

## 45-2C36.2920.000 - Emergency stop switch - Actuator

Attention: The preview is based on a sample product. This can differ from your current configuration.

### **Attribute**

Design raised Front form round IP front protection IP66, IP67, IP69K Mounting cut-out Ø 22.3 mm Dimension Ø 40 mm Front bezel colour Silver Front bezel material Metal Front dimension Ø 40 mm Housing colour Silver Housing material Metal Lens colour Red

Lens illumination non illuminative
Lens material Plastic
Lens optics opaque
Lens shape mushroom-head
Switching action Maintained
Weight 0.097 kg

### **Function**

Emergency stop switch

6