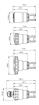

Emergency stop switch - Actuator



Attention: The preview is based on a sample product. This can differ from your current configuration.

### **Attribute**

Design raised Front form round IP front protection IP66, IP67, IP69K Mounting cut-out Ø 22.3 mm Dimension Ø 40 mm Front bezel colour Silver Front bezel material Metal Front dimension Ø 40 mm Housing colour Silver Housing material Metal Lens colour Red

Lens illumination non illuminative
Lens material Plastic
Lens optics opaque
Lens shape mushroom-head
Switching action Maintained
Weight 0.097 kg

### **Schaltelement**

max. number of switching elements

### **Function**

Emergency stop switch

6



# EAO – Your Expert Partner for **Human Machine Interfaces**

### 45-2C36.2920.000 - Emergency stop switch - Actuator

### **Dimensions**



### **Mounting cut-outs**



### Wiring diagrams



### **Additional information**

The standard lock: RONIS, T254
Mounting depth, incl. front plate, see chapter drawings
Application as per DIN EN ISO 13850
Application as per DIN EN ISO 13850 and EN 60204-1
Twist to unlock clockwise