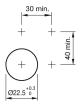

#### Mounting

Design raised
Mounting cut-out ùØ 22.5 mm

#### **Mounting cut-outs**