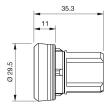

based on a sample product. This can differ from your current configuration.

#### Mounting

Design raised
Mounting cut-out ùØ 22.5 mm

#### **Front**

Front shape round
Front dimension Ø 29.45 mm
Front ring material Metal mat
Front ring colour sandgrey

#### Other Attributes

Weight 0.020 kg

#### Operating-/Indication part

Lens optics opaque Lens material Plastic

Lens colour green transparent
Lens profile flat / level with front ring

#### **IP-Rating**

Front protection IP66, IP67, IP69K

#### **Actuator**

Switching action Momentary Housing material Plastic

#### **Switching element**

6

#### **Function**

Illuminated pushbutton

e a o

# EAO – Your Expert Partner for **Human Machine Interfaces**

### 45-2231.31H0.000 - Iluminated pushbutton actuator, Momentary

#### **Dimensions**



#### **Mounting cut-outs**



#### Wiring diagram



#### Legend

Switching action: B = Momentary