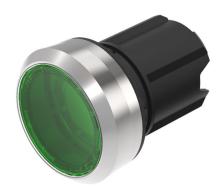

#### **Front**

Front shape round
Front dimension Ø 29.45 mm
Front ring material Metal mat
Front ring colour sandgrey

#### Operating-/Indication part

Lens optics opaque Lens material Plastic

Lens colour green transparent
Lens profile flat / level with front ring

#### **IP-Rating**

Front protection IP66, IP67, IP69K

#### **Function**

Illuminated pushbutton

e a o