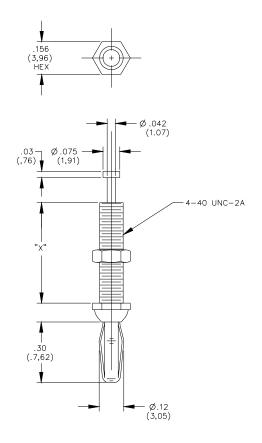

## Pomona®

"X" Dimension: 3276 = .23" (5,8mm), 4513 = .48" (12,2mm)

## **MATERIALS:**

Miniature Banana Plug:

Body: Brass, Gold Plated Hex Nut: 4-40 Nut, Brass, Nickel Plated **RATINGS:** Operating Voltage: 2500 VDC Current: 5 Amperes Max.

## ORDERING INFORMATION: Model 3276 & 4513

Parts are packaged ten (10) per bag, unassembled.

All dimensions are in inches. Tolerances (except noted):  $.xx = \pm .02$ " (.51 mm),  $.xxx = \pm .005$ " (.127 mm). All specifications are to the latest revisions. Specifications are subject to change without notice. Registered trademarks are the property of their respective companies.