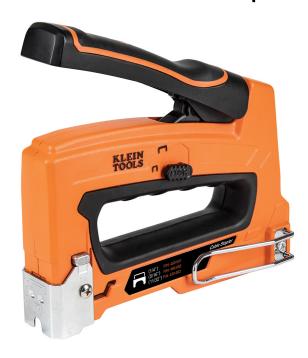

## Loose Cable Stapler

With Klein Tools' Cable Stapler, drive insulated staples for Voice, Data, Video, NM (Romex®) nonmetallic sheathed cable with one hand. It is designed to push the handle, rather than squeeze, for easy, consistent performance. This cast aluminum stapler adjusts for multiple sizes of staples including 1/4-, 5/16- and 11/32-Inch. Forward action design provides stability and drives the force to where the stapling is taking place. Use the lever setting to adjust the stapler force. Works solely with Klein staples (sold separately).