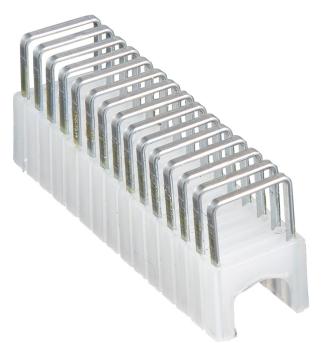

## Catalog No. 450-002

Staples, 5/16-Inch x 5/16-Inch Insulated

These heavy-duty staples are designed for safe and secure installation of coax and CAT3/5e and CAT6/6A data cables up to 5/16-Inch (8 mm) in width. For exclusive use with Klein's Loose Cable Stapler (Cat. No. 450-100). These UL listed insulated staples are available in packs of 300.

## **Specifications**

| Туре:             | Insulated                                           | Application:    | Securing VDV and Romex Cable |
|-------------------|-----------------------------------------------------|-----------------|------------------------------|
| Special Features: | Insulated to Protect Cable Jacket from<br>Damage    | Crown Width:    | 5/16" (8 mm)                 |
| Leg Length:       | 11/16" (17 mm)                                      | Gauge:          | 27                           |
| Wire Diameter:    | 5/16" (8 mm)                                        | Color:          | Silver and White             |
| For Use With:     | CAT3/5e/6/6A Data Cable; RG59/6/6Q<br>Coaxial Cable | Standards:      | UL Listed                    |
| Material:         | Steel and Plastic                                   | Overall Length: | 4" (10.2 cm)                 |
| Overall Height:   | 4.25" (10.8 cm)                                     | Overall Width:  | 1.25" (3.2 cm)               |
| Package Quantity: | 300                                                 | Weight:         | 4 oz (113 g)                 |