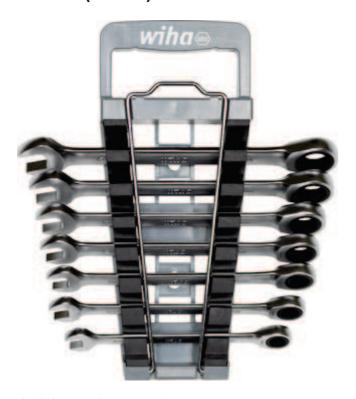

## Ring ratchet open-ended spanner set 8 pcs. with holder (44664)

Wiha Werkzeuge GmbH Obertalstraße 3-7 78136 Schonach E-Mail: info.de@wiha.com Tel.:+49 (0)7722 959-0

Article number: 30390

Order no.: 44664

## Content:

- 1x holder
- 1x Ring ratchet open-end spanner 9 x 142 mm (44639)
- 1x Ring ratchet open-end spanner 10 x 160 mm (44640)
- 1x Ring ratchet open-end spanner 11 x 168 mm (44643)
- 1x Ring ratchet open-end spanner 12 x 174 mm (44653)
- 1x Ring ratchet open-end spanner 13 x 180 mm (44654)
- 1x Ring ratchet open-end spanner 14 x 190 mm (44655)

• 1x Ring ratchet open-end spanner 15 x 200 mm (44656)

Application: "For installation and mounting work. Eminently suitable for working in confined spaces."

Customs tariff number

82041100