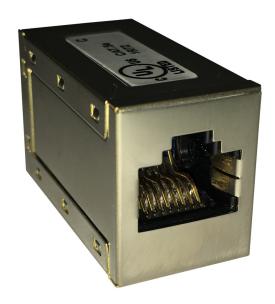

## Cat5e UTP Couplers/Economisers Shielded Cat.5E In-Line Couplers

Part No. 4263F

The Cat.5E in-line coupler adaptors enable two existing RJ45 patch cables to be joined together with a minimum effort. They are wired in a straight through configuration and available in both standard and low profile versions. The fully shielded version is supplied as a unit with internal metal can (for RFI/EMC protection) contained in a metalised casing.

## **Features & Benefits**

- Compact RJ45 socket to socket Cat.5E and Cat.6 compliant device with new low profile version
- Two inch solid adaptor designed for joining two standard wired patch cables