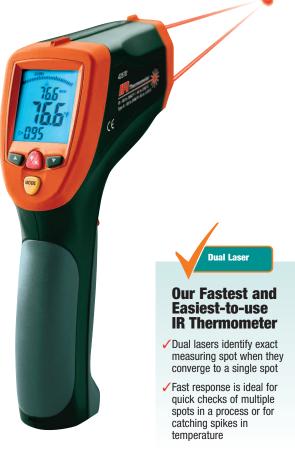

## **Dual Laser InfraRed Thermometer**

## High IR Temperature Range

Fast 100mS response with highest accuracy at point where dual lasers converge plus Type K input and USB interface

## **Features:**

- High 50:1 distance to target ratio measures smaller surface areas at greater distances
- Dual Laser Targeting indicates ideal measuring distance when two laser points converge to 1" target spot
- Type K thermocouple input from -58 to 2498°F (-50 to 1370°C)
- Lock function for continuous readings
- · White backlit multifunction LCD display with bargraph
- Fast 100 millisecond response time
- MAX/MIN/AVG/DIF feature displays highest, lowest, average, and MAX minus Min values
- Adjustable emissivity increases measurement accuracy for different surfaces
- Adjustable High/Low set points with audible alarm alerts user when temperature exceeds the programmed set points
- USB interface includes software
- Tripod mounting feature
- Complete with Type K Temperature probe, USB cable and software, tripod, carrying case and 9V battery