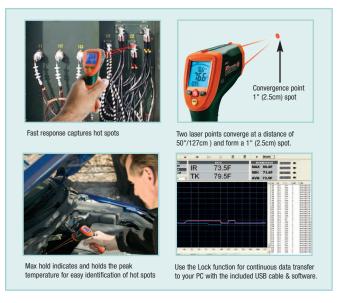

## High IR Temperature Range

Fast 100mS response with highest accuracy at point where dual lasers converge plus Type K input and USB interface

## **Features:**

- High 50:1 distance to target ratio measures smaller surface areas at greater distances
- Dual Laser Targeting indicates ideal measuring distance when two laser points converge to 1" target spot
- Type K thermocouple input from -58 to 2498°F (-50 to 1370°C)
- Lock function for continuous readings
- · White backlit multifunction LCD display with bargraph
- Fast 100 millisecond response time
- MAX/MIN/AVG/DIF feature displays highest, lowest, average, and MAX minus Min values
- Adjustable emissivity increases measurement accuracy for different surfaces
- Adjustable High/Low set points with audible alarm alerts user when temperature exceeds the programmed set points
- USB interface includes software
- Tripod mounting feature
- Complete with Type K Temperature probe, USB cable and software, tripod, carrying case and 9V battery