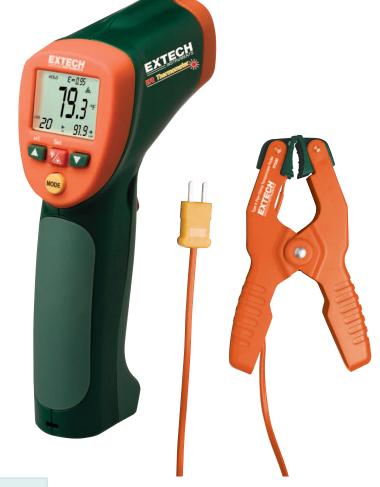

## Wide Range IR Thermometer with Type K input

Measures both non-contact and contact temperature plus stores up to 20 readings

## 42515 Features:

- Wide temperature range for IR temperature and type K thermocouple measurements
- Automatic emissivity adjustment (for temperatures 212°F or higher)
- Memory stores up to 20 readings
- · Adjustable high/low visual and audible alarm
- MAX/MIN/AVG/DIF features display highest, lowest, average, and MAX minus MIN values
- · Large LCD display with bright backlight
- Built-in laser pointer improves aim
- Data Hold, Auto power off, and Low battery indication
- Complete with 9V battery, type K probe and case

## **TP200 Features:**

- Spring-loaded jaw for secure grip on pipes from 0.25" (6.35mm) to 1.5" (38mm) diameter
- For use with any Thermometer or MultiMeter with a Type K thermocouple input
- Measurement range: -4 to 200°F (-20 to 93°C)
- Accuracy: ±5% FS
- Complete with attached 36" (0.9m) cable and Type K connector