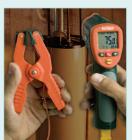

Type K input for contact measurements

Measure temperature in hard to reach areas

TP200 Type K clamp probe provides hands-free secure grip when measuring temperature on pipes up to 1.5" (38mm) diameter

| Specifications:  | Model 42515                                         |
|------------------|-----------------------------------------------------|
| Range:           | IR: -58 to 1472°F (-50 to 800°C)                    |
|                  | Type K: -58 to 2498°F (-50 to 1370°C)               |
| Basic Accuracy:  | IR: (±2% Reading or 4°F / 2°C) whichever is greater |
|                  | <932°F/500°C ±(2.5%rdg+5°)> 932°F/500°C             |
|                  | Type K: (±1.5% Reading ±5°F or 3°C)                 |
| Max. Resolution: | 0.1°F/°C                                            |
| Emissivity:      | Adjustable 0.10 to 1.00                             |
| Field of View:   | 13:1 distance to target ratio                       |
| Dimensions:      | 3.2 x 1.6 x 6.3" (82 x 42 x 160mm)                  |
| Weight:          | 6.4oz (180g)                                        |