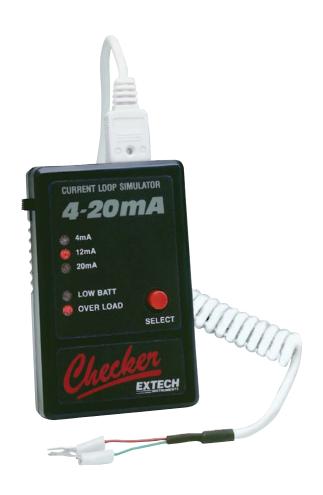

## **Current Loop Checker**

Low cost, pocket-sized checker for simulating Current Loops

Instantly determine if your device needs calbration

## **Features:**

- Simulates output ranges of 4mA, 12mA and 20mA from transmitter
- Ideal for checking calibration and as a current source for setting up engineering units on a process indicator or controller
- Bright red LEDs indicate simulation output or battery status
- Accurate to 0.1mA
- Overload indication when load exceeds 240Ω
- Compact case features push button output selector switch
- Dimensions: 3.5 x 2.3 x 1" (89 x 58.4 x 25.4mm);
  Weight: 10oz (283.5g)