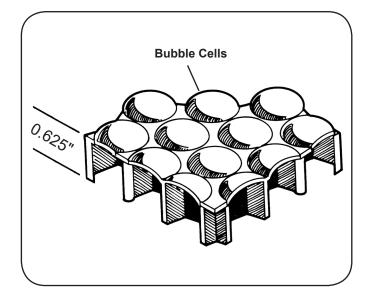

## **Physical Properties**

Material: Ethylene Propylene Diene Monomer (EPDM)

Thickness: 0.625" (15.5mm)

Color:\* Black

Texture:\* **Bubble Cells** 

## Tolerances:

Width ± 0.250"

Length ± 0.250" every 1 linear foot of running material.

\*Color and Texture may vary between lots and mills

For Sizes and Item Numbers, Click Here

STATFREE i™ INTERLOCKING FLOOR MAT, CONDUCTIVE, ERGONOMIC, 0.625" (15.5MM)