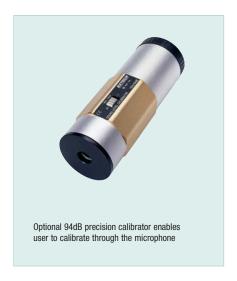

## **Ordering Information:**

| 407740      | Digital Sound Level Meter             |
|-------------|---------------------------------------|
| 407740-NIST | 407740 with NIST Certificate          |
| 407744      | Precision Calibrator, 94dB for 407740 |
| 407744-NIST | 407744 with NIST Certificate          |