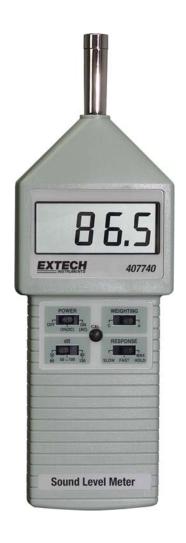

## **Digital Sound Level Meter**

Precision over 3 ranges From 30 to 130dB

## **Features:**

- High accuracy to ±1.5 dB
- · Read both A and C frequency weightings meets IEC 651 and ANSI Type 2 standards
- · 3 measuring ranges for greater accuracy Low (30 to 80dB) Medium (50 to 100dB) High (80 to 130dB)
- Large 0.7" 3-1/2 digit LCD, 0.1dB resolution
- · Max Hold function stores highest reading
- Fast (200ms) or slow (500ms) response time
- Utilizes 0.52" (13.2)mm condenser microphone
- AC and DC (10mV/dB) outputs are standard through a phone output terminal for connection to an analyzer or recorder plus tripod mount
- · Complete with 9V battery and carrying case