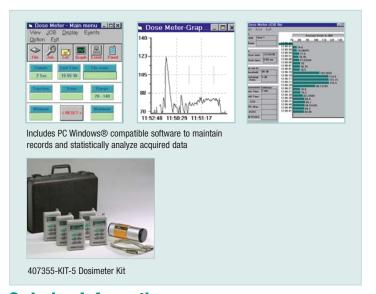

## **Features:**

- Perform OSHA and IEC Noise accumulation surveys
- Adjustable Criterion Level, Exchange Rate, and Threshold
- Applications include Personal accumulated noise exposure measurement, Workplace noise assessment, OSHA and other regulatory agency compliances
- Datalogs up to 4500dB readings when used as a sound level meter
- Optional 94/114dB calibrator to perform "before" and "after" calibration checks per ANSI standards
- Stores up to 5 dosimeter surveys.
  Data includes Start/Stop Time, %Dose, TWA, peak flags, when used in the Dosimeter mode
- Bi-directional RS-232 with Windows® 95/98/NT/2000/ME/XP compatible software to control setup and retrieve stored events or analyze real time measurements.
  Complete with 9 pin to 25 pin adaptor, and RS-232 cable.
- Includes belt clip and clip-on 0.5" microphone with 2.6ft (0.8m) cable, 4 AAA batteries, mini screwdriver and carrying case, software, and cables

## **Ordering Information:**

| 407355       | Noise Dosimeter/Datalogger      |
|--------------|---------------------------------|
| 407355-NIST  | 407355 with NIST certificate    |
| 407355-KIT-5 | Noise Dosimeter/Datalogger Kit  |
| 407744       | 94dB Sound Level Calibrator     |
| 407766       | 94/114dB Sound Level Calibrator |
| USB100       | RS-232 to USB Adaptor           |