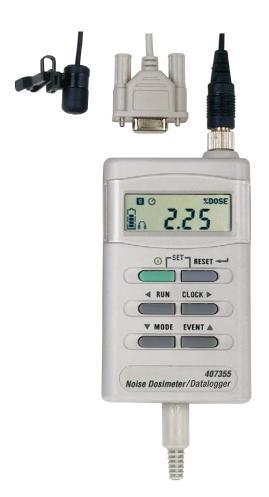

## **Personal Noise Dosimeter**

Low cost, lightweight, and easy to use

For measuring total sound exposure over an 8-hour period

## **Features:**

- Perform OSHA and IEC Noise accumulation surveys
- Adjustable Criterion Level, Exchange Rate, and Threshold
- Applications include Personal accumulated noise exposure measurement, Workplace noise assessment, OSHA and other regulatory agency compliances
- Datalogs up to 4500dB readings when used as a sound level meter
- Optional 94/114dB calibrator to perform "before" and "after" calibration checks per ANSI standards
- Stores up to 5 dosimeter surveys.
  Data includes Start/Stop Time, %Dose, TWA, peak flags, when used in the Dosimeter mode
- Bi-directional RS-232 with Windows® 95/98/NT/2000/ME/XP compatible software to control setup and retrieve stored events or analyze real time measurements.
  Complete with 9 pin to 25 pin adaptor, and RS-232 cable.
- Includes belt clip and clip-on 0.5" microphone with 2.6ft (0.8m) cable, 4 AAA batteries, mini screwdriver and carrying case, software, and cables

| Specifications                |                                                               |
|-------------------------------|---------------------------------------------------------------|
| Standards                     | Meets ANSI S1.25(1991) Type 2, ISO-1999, BS 402 (1983)        |
| Range/Resolution              | 70 - 140 dBA / 0.1dB                                          |
| Digital Display               | LCD 0.01-9999%                                                |
| Criterion Level               | 80, 84, 85, or 90dB                                           |
| Exchange Rate                 | 3, 4, 5 or 6 dB                                               |
| Threshold Level               | 70-90 (1db steps)                                             |
| Frequency weighting           | A                                                             |
| Response Rate                 | Fast or Slow                                                  |
| High Level Detector/Peak Flag | 115dB / 140dB                                                 |
| Dimensions/Weight:            | 4.2 x 2.5 x 1.3" (106 x 64 x 34mm) 8oz. (227g) incl.batteries |
| Microphone                    | 1/2 inch electret condenser with 31" cable                    |
| Battery Life                  | 34 hrs                                                        |
| Event Storage                 | 5 surveys                                                     |
| RS232 Interface               | yes                                                           |
| Real time clock               | yes                                                           |