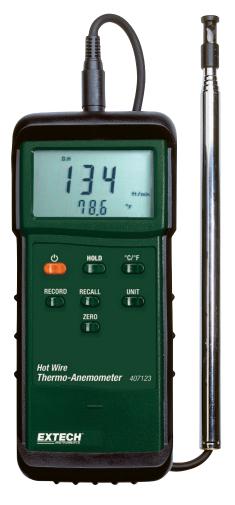

## **Heavy Duty Hot Wire Thermo-Anemometer**

**Telescoping probe is designed to fit into small openings** And measures airflow down to 40ft/min (0.2m/s)

## **Features:**

- Telescoping probe is ideal for measuring in HVAC ducts and other small vents; extends up to 7ft (2.1m) maximum length with cable
- Super large 1.4" (36mm) dual LCD display
- MAX/MIN, Data Hold
- Optional Data Acquisition software (407001) and Datalogger (380340);
- Complete with telescoping probe with cable, six AAA batteries and protective holster.
   NOTE: AC Adaptor not available for this model.