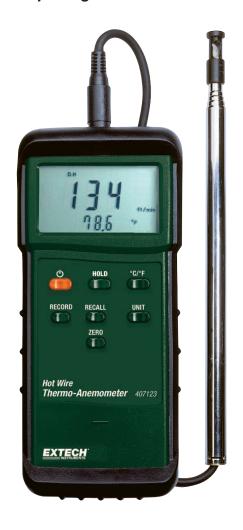

## **Heavy Duty Hot Wire Thermo-Anemometer**

Telescoping probe is designed to fit into small openings

And measures airflow down to 40ft/min (0.2m/s)

## **Features:**

- Telescoping probe is ideal for measuring in HVAC ducts and other small vents; extends up to 7ft (2.1m) maximum length with cable
- Extra large 1.4" (36mm) dual LCD display
- MAX/MIN, Data Hold
- Complete with telescoping probe with cable, six AAA batteries and protective holster.
   NOTE: AC Adaptor not available for this model