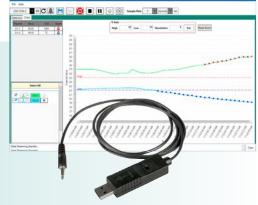

## 407001-PRO Data Acquisition Software and Cable

Convert specific Extech meters to a datalogger! The 407001-PRO software allows user to live stream data from compatible meters to a PC based computer/laptop while storing the collected data for later use in generating a graph or report. The data can be viewed as a list or on a chart and can be saved as a CSV or TXT formatted file and exported to a Notepad or Excel®. For products that have multi-channels, user can color code each channel. It also has a user programmable High/Low alarms that will display red (above) or blue (below) dots when readings exceed set points on the graph.

#### **Features**

- Enables user of specific Extech meters to capture, display, and store readings on a PC
- Programmable Sample Rates (max 6 hrs): Seconds: 1, 5, 10, 15, 30 secs Minutes: 1, 5, 10, 15, 30 mins Hours: 1, 2, 6 hrs
- View data as a list or on a chart and save as a CSV or TXT formatted file
- Import data into Notepad or Excel
- Color code each channel for easy analysis with multi-channel meters
- User programmable High/Low alarms that will alert with red dots (above setpoint) or blue dots (below setpoint) on the graph
- Compatible with Windows® 7, 8, and 10
- Includes Quick Guide for software and driver installation instructions and USB data cable