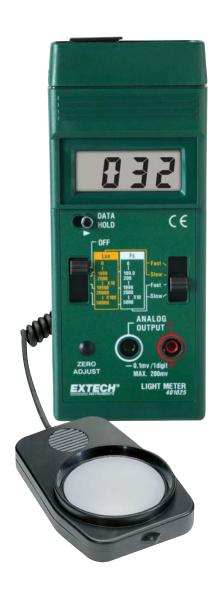

## **Foot Candle/Lux Meter**

Accurate light level measurements

Plus analog output for capturing readins to a recorder

## **Features:**

- Accurately displays light level in terms of Fc or Lux over three ranges:
   Fc (0-200, 0-2000 and 0-5000Fc) and Lux (0-2000, 0-20000, 0-50000Lux)
- Resolution of 0.1Fc or 1Lux with 5% accuracy
- Select fast (1 second) or slow (2 seconds) response
- Monitor light levels using outputs; 1mV per count analog output for capturing readings to a recorder
- Utilizes precision photo diode and color correction filter; Cosine/color corrected
- Dimensions: 6.4 x 2.8 x 1.2" (163 x 70 x 30mm);
  Weight: 7.8oz (220g)
- · Complete with 9V battery