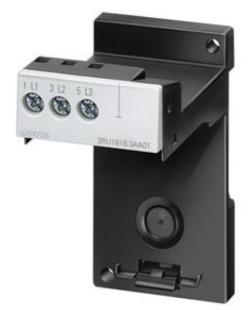

### 3RU1916-3AA01

HOLDER FOR STAND-ALONE INSTALL. FOR 3RU11/3RB10 SIZE S00 STAND-ALONE INSTALLATION MAIN CIRC.: SCREW TERMINAL AUX.CIRC.: --

| General technical data: |  |                  |  |  |  |
|-------------------------|--|------------------|--|--|--|
| product brand name      |  | SIRIUS           |  |  |  |
| Product designation     |  | individual mount |  |  |  |