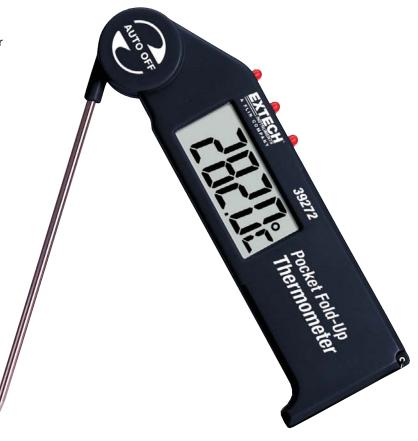

## **Pocket Fold-up Thermometer**

4.5" stainless steel probe adjusts from 0 to 180° With detents at 45°, 90°, 135° and 180°

## **Features:**

- Wide °C/°F switchable temperature range -58 to 572°F (-50 to 300°C)
- Fold up probe 4.5" (114mm) adjusts from 0° to 180° for best measurement and viewing angle
- Large LCD display with 0.1 degree resolution
- Auto power off after 1 hour or when probe is placed in stored position
- Data Hold and Min/Max recordings
- Fast response time one second under normal conditions
- · Complete with wrist strap and one AAA battery

| Specifications |                                            |
|----------------|--------------------------------------------|
| Range          | -58 to 572°F (-50 to 300°C)                |
| Accuracy       | ±1.8°F (-22 to 482°F); ±1°C (-30 to 250°C) |
| Resolution     | 0.1°/1° resolution                         |
| Dimensions     | 6.1 x 2.0 x 0.8" (154 x 50 x 20mm)         |
| Weight         | 2.5oz (71g)                                |