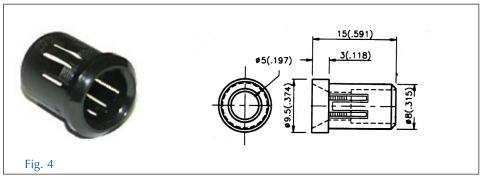

### LED HOUSINGS (Cont.)

**Snap-in Mounting Hardware for Panel Mount LED's (Cont.)** 

| Retail Part No. | Bulk Part No. | Figure No. | Mounting Type   | LED/Lamp Size  |
|-----------------|---------------|------------|-----------------|----------------|
| 39-250          |               | 1          | Clip and Ring   | 10mm (T-1-3/4) |
| 39-130          | 39-130-BU     | 2          | Clip and Ring   | 3mm (T-1)      |
| 39-230          | 39-230-BU     | 3          | Clip and Ring   | 3mm (T-1)      |
| 39-901          | 39-901-BU     | 4          | 1 Piece Snap-in | 3mm (T-1)      |