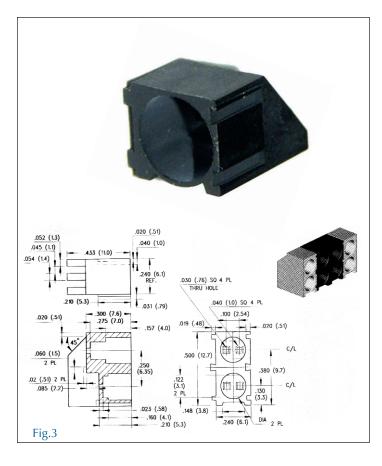

### LED HOUSINGS (Cont.)

**Snap-in Mounting Hardware for Panel Mount LED's (Cont.)** 

| Retail Part No. | Bulk Part No. | Figure No. | Mounting Type   | LED/Lamp Size  |
|-----------------|---------------|------------|-----------------|----------------|
| 39-250          |               | 1          | Clip and Ring   | 10mm (T-1-3/4) |
| 39-130          | 39-130-BU     | 2          | Clip and Ring   | 3mm (T-1)      |
| 39-230          | 39-230-BU     | 3          | Clip and Ring   | 3mm (T-1)      |
| 39-901          | 39-901-BU     | 4          | 1 Piece Snap-in | 3mm (T-1)      |