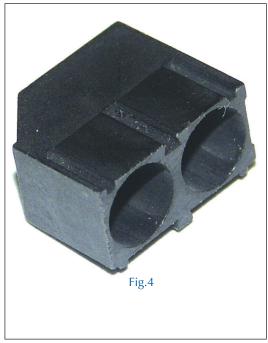

### LED HOUSINGS (Cont.)

**Snap-in Mounting Hardware for Panel Mount LED's (Cont.)** 

| Retail Part No. | Bulk Part No. | Figure No. | Mounting Type   | LED/Lamp Size  |
|-----------------|---------------|------------|-----------------|----------------|
| 39-250          |               | 1          | Clip and Ring   | 10mm (T-1-3/4) |
| 39-130          | 39-130-BU     | 2          | Clip and Ring   | 3mm (T-1)      |
| 39-230          | 39-230-BU     | 3          | Clip and Ring   | 3mm (T-1)      |
| 39-901          | 39-901-BU     | 4          | 1 Piece Snap-in | 3mm (T-1)      |