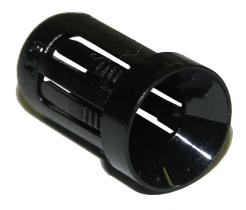

### LED HOUSINGS

Fig.2

**Snap-in Mounting Hardware for Panel Mount LED's** 

| Retail Part No. | Bulk Part No. | Figure No. | Mounting Type   | LED/Lamp Size |
|-----------------|---------------|------------|-----------------|---------------|
| 39-105          | 39-105-BU     | 1          | Clip and Ring   | 5mm (T-1-3/4) |
| 39-150          | 39-150-BU     | 2          | 1 Piece Snap-in | 5mm (T-1-3/4) |
| 39-205          | 39-205-BU     | 3          | 1 Piece Snap-in | 5mm (T-1-3/4) |