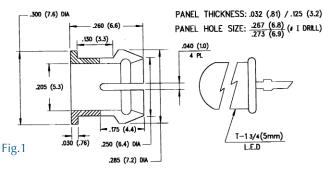

### LED HOUSINGS

Fig.2

**Snap-in Mounting Hardware for Panel Mount LED's** 

| Retail Part No. | Bulk Part No. | Figure No. | Mounting Type   | LED/Lamp Size |
|-----------------|---------------|------------|-----------------|---------------|
| 39-105          | 39-105-BU     | 1          | Clip and Ring   | 5mm (T-1-3/4) |
| 39-150          | 39-150-BU     | 2          | 1 Piece Snap-in | 5mm (T-1-3/4) |
| 39-205          | 39-205-BU     | 3          | 1 Piece Snap-in | 5mm (T-1-3/4) |