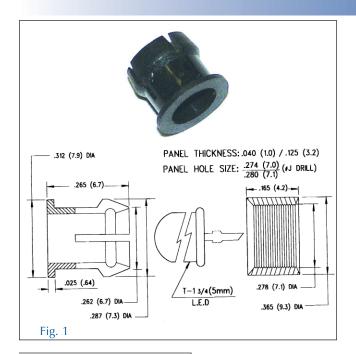

### LED HOUSINGS

Fig.2

**Snap-in Mounting Hardware for Panel Mount LED's** 

| Retail Part No. | Bulk Part No. | Figure No. | Mounting Type   | LED/Lamp Size |
|-----------------|---------------|------------|-----------------|---------------|
| 39-105          | 39-105-BU     | 1          | Clip and Ring   | 5mm (T-1-3/4) |
| 39-150          | 39-150-BU     | 2          | 1 Piece Snap-in | 5mm (T-1-3/4) |
| 39-205          | 39-205-BU     | 3          | 1 Piece Snap-in | 5mm (T-1-3/4) |