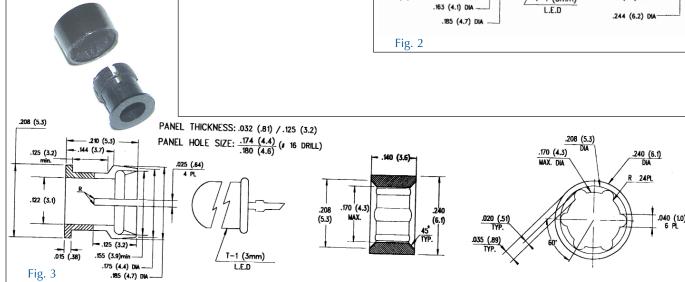

### LED HOUSINGS

Fig.2

**Snap-in Mounting Hardware for Panel Mount LED's** 

| Retail Part No. | Bulk Part No. | Figure No. | Mounting Type   | LED/Lamp Size |
|-----------------|---------------|------------|-----------------|---------------|
| 39-105          | 39-105-BU     | 1          | Clip and Ring   | 5mm (T-1-3/4) |
| 39-150          | 39-150-BU     | 2          | 1 Piece Snap-in | 5mm (T-1-3/4) |
| 39-205          | 39-205-BU     | 3          | 1 Piece Snap-in | 5mm (T-1-3/4) |