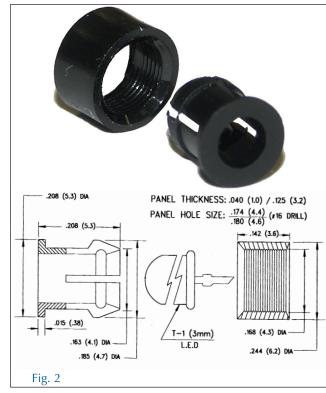

### LED HOUSINGS

Fig.2

**Snap-in Mounting Hardware for Panel Mount LED's** 

| Retail Part No. | Bulk Part No. | Figure No. | Mounting Type   | LED/Lamp Size |
|-----------------|---------------|------------|-----------------|---------------|
| 39-105          | 39-105-BU     | 1          | Clip and Ring   | 5mm (T-1-3/4) |
| 39-150          | 39-150-BU     | 2          | 1 Piece Snap-in | 5mm (T-1-3/4) |
| 39-205          | 39-205-BU     | 3          | 1 Piece Snap-in | 5mm (T-1-3/4) |