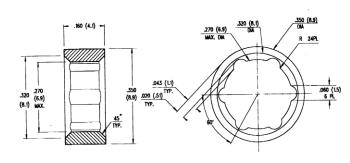

### LED HOUSINGS

Fig.2

**Snap-in Mounting Hardware for Panel Mount LED's** 

| Retail Part No. | Bulk Part No. | Figure No. | Mounting Type   | LED/Lamp Size |
|-----------------|---------------|------------|-----------------|---------------|
| 39-105          | 39-105-BU     | 1          | Clip and Ring   | 5mm (T-1-3/4) |
| 39-150          | 39-150-BU     | 2          | 1 Piece Snap-in | 5mm (T-1-3/4) |
| 39-205          | 39-205-BU     | 3          | 1 Piece Snap-in | 5mm (T-1-3/4) |