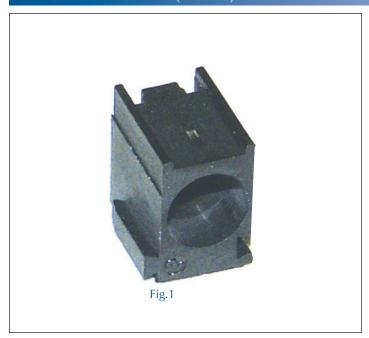

### LED HOUSINGS

Fig.2

**Snap-in Mounting Hardware for Panel Mount LED's** 

| Retail Part No. | Bulk Part No. | Figure No. | Mounting Type   | LED/Lamp Size |
|-----------------|---------------|------------|-----------------|---------------|
| 39-105          | 39-105-BU     | 1          | Clip and Ring   | 5mm (T-1-3/4) |
| 39-150          | 39-150-BU     | 2          | 1 Piece Snap-in | 5mm (T-1-3/4) |
| 39-205          | 39-205-BU     | 3          | 1 Piece Snap-in | 5mm (T-1-3/4) |