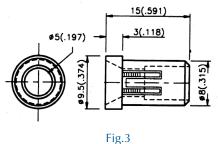

### LED HOUSINGS (Cont.)

**Snap-in Mounting Hardware for Panel Mount LED's (Cont.)** 

| Retail Part No. | Bulk Part No. | Figure No. | Mounting Type   | LED/Lamp Size  |
|-----------------|---------------|------------|-----------------|----------------|
| 39-250          |               | 1          | Clip and Ring   | 10mm (T-1-3/4) |
| 39-130          | 39-130-BU     | 2          | Clip and Ring   | 3mm (T-1)      |
| 39-230          | 39-230-BU     | 3          | Clip and Ring   | 3mm (T-1)      |
| 39-901          | 39-901-BU     | 4          | 1 Piece Snap-in | 3mm (T-1)      |