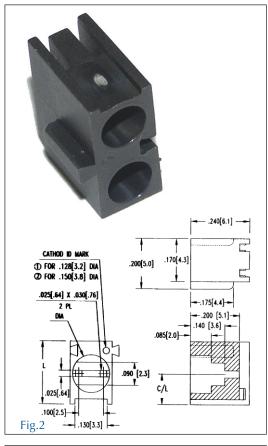

### LED HOUSINGS (Cont.)

**Snap-in Mounting Hardware for Panel Mount LED's (Cont.)** 

| Retail Part No. | Bulk Part No. | Figure No. | Mounting Type   | LED/Lamp Size  |
|-----------------|---------------|------------|-----------------|----------------|
| 39-250          |               | 1          | Clip and Ring   | 10mm (T-1-3/4) |
| 39-130          | 39-130-BU     | 2          | Clip and Ring   | 3mm (T-1)      |
| 39-230          | 39-230-BU     | 3          | Clip and Ring   | 3mm (T-1)      |
| 39-901          | 39-901-BU     | 4          | 1 Piece Snap-in | 3mm (T-1)      |