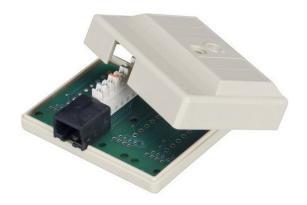

### **Description**

CAT5 Surface-Mount Blocks, T568B, 1 Jack

## **Further Details**

- The base has an opening for rear cable feed-through.
- The cover has knockouts on three sides.
- Models for T568B or T568A.
- RJ-45 jack to 110 contacts.
- Almond colored.