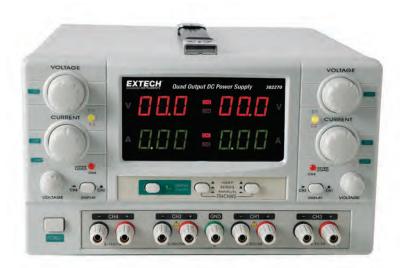

## **Quad Output DC Power Supply**

4-in-1 Power Supply

Four power supplies built into one — Two fully adjustable supplies combined with two auxiliary outputs

## **Features:**

- Two 0 to 30V/0 to 5A outputs with selectable Constant Voltage and Constant Current modes
- Outputs up to 60V in series mode or 10A in parallel mode
- Two auxiliary outputs with fixed current of 3 to 6.5V/3A and 8 to 15V/1A
- Overload and short circuit protection
- Complete with power cord and 4 pairs of test leads (banana plug to alligator clip)

Single power supply with multiple DC outputs

| Specifications          | Range                                    |
|-------------------------|------------------------------------------|
| Output Voltage (4)      | 0 to 30V, 0 to 30V, 3 to 6.5V,8 to 15V   |
| Output Current (4)      | 0 to 5A, 0 to 5A, 3A (fixed), 1A (fixed) |
| Load Voltage Regulation | 0.5mV ±3mV                               |
| Line Voltage Regulation | 0.1mV ±3mV                               |
| Load Current Regulation | 2mA ±5mA                                 |
| Line Current Regulation | 2mA ±3mA                                 |
| Ripple and Noise        | <0.5mVrms                                |
| Power                   | 110 to 240VAC, 50/60Hz (Switchable)      |
| Dimensions              | 10.2 x 6.3 x 14.5" (260 x 160 x 370mm)   |
| Weight                  | 26.5lbs (12kg)                           |