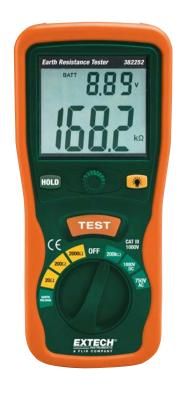

## **Features:**

- Large dual display with backlight
- Test Hold function for easy operation
- Automatic Zero adjustment
- AC/DC Voltage, Resistance, and Continuity
- Auto Power off
- Overrange and low battery indication
- Complete with test leads, 2 auxiliary earth bars, carrying case, protective rubber holster and six 1.5V AA batteries

| Specifications                 |                                        |
|--------------------------------|----------------------------------------|
| Earth Ground Resistance ranges | $20\Omega' 200\Omega' 2000\Omega$      |
| Basic Accuracy                 | ±(2%rdg+2d)                            |
| Resolution                     | $0.01\Omega$ / $0.1\Omega$ / $1\Omega$ |
| Test Current / Frequency       | <2.5mA / 820Hz                         |
| AC Earth Voltage / Frequency   | 0 to 200VAC / 50 to 400Hz              |
| Accuracy                       | $\pm$ (3%rdg+3d)                       |
| DC Voltage                     | 0 to 1000V                             |
| Accuracy                       | $\pm (0.8\% \text{rdg} + 3\text{d})$   |
| Resistance                     | 0 to 200kΩ                             |
| Accuracy                       | $\pm$ (1%rdg+2d)                       |
| Continuity                     | 40Ω                                    |
| Power supply                   | Six 1.5V 'AA' Batteries                |
| Dimensions                     | 7.9 x 3.6 x 2" (200 x 92 x 50mm)       |
| Weight                         | 1.5lbs (700g) (meter only)             |