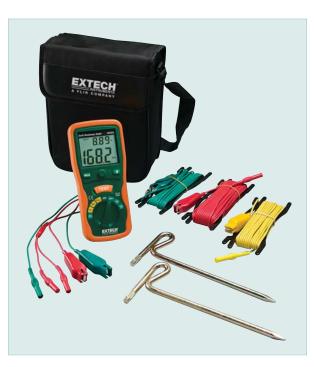

## **Earth Ground Resistance Tester Kit**

Includes all hardware necessary to measure earth ground In 3 ranges from 20 to 2000Ω

## **Features:**

- Large dual display with backlight
- Test Hold function for easy operation
- Automatic Zero adjustment
- AC/DC Voltage, Resistance, and Continuity
- Auto Power off
- Overrange and low battery indication
- Complete with test leads, 2 auxiliary earth bars, carrying case, protective rubber holster and six 1.5V AA batteries

## **Ordering Information:**

| 382252      | Earth Ground Resistance Tester Kit         |
|-------------|--------------------------------------------|
| 382252-NIST | 382252 with Calibration Traceable to NIST. |
| 382253      | Replacement Earth Bars (2pk)               |
| 382254      | Replacement Set of Leads                   |