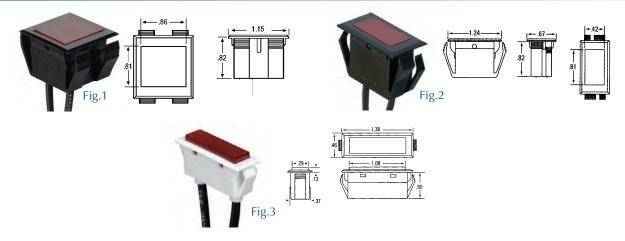

### Large Rectangular Snap-in Panel Lamps

These press-to-fit panel lamps fit into a .312" mounting hole, and are available in several colors and voltages. They are made from Nylon material and have 18 AWG 6" wire leads.

### **Rectangular Snap-in Panel Lamps**

This is the most popular of the rectangular lamps used today. The device snaps into a panel cutout with a minimum panel thickness of .020"-.025". All lamps are made of a Nylon material with 18 AWG 6" wire leads.

#### 3/8 Snap-in Rectangular Panel Lamps

Snaps into panel cutout of .375" x 1.28" x 0.5". The Nylon body comes with 6" 18 AWG wire leads.

| Retail<br>Part No. | Bulk<br>Part No. | Figure<br>No. | Lamp<br>Voltage | Lamp<br>Current | Lamp<br>Type | Lamp<br>Termination | Lamp<br>Life | Lamp<br>Shape | Lamp<br>Color |
|--------------------|------------------|---------------|-----------------|-----------------|--------------|---------------------|--------------|---------------|---------------|
| 38-3002-50         | 38-3002-50BU     | 3             | 125V            |                 | Neon         | Wire Leads          | 25,000       | Rectangular   | Red           |
| 38-3003-50         | 38-3003-50BU     | 3             | 125V            |                 | Neon         | Wire Leads          | 25,000       | Rectangular   | Amber         |
| 38-3005-50         | 38-3005-50BU     | 3             | 125V            |                 | Neon         | Wire Leads          | 25,000       | Rectangular   | Green         |