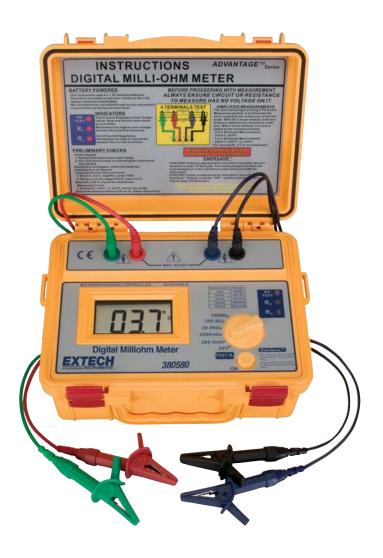

## **Battery Powered Milliohm Meter**

High accuracy, high resolution portable Milliohm Meter
Battery operated for field use

## **Features:**

- · Four terminal Kelvin measurements
- Over-temperature and over-voltage protection
- 5 ranges with 100µ max resolution
- Large 2000 count LCD display
- Auto-Hold and Auto power off
- Invalid test indicators prevent inaccurate measurements
- Built-in water resistant case with shoulder strap
- Complete with 8AA batteries, and 2 sets of test leads (4 wire with 4 alligator clips and 4 wire with 2 Kelvin alligator clips)

| Specifications | Range                                | Resolution | Current | Basic Accuracy                              |
|----------------|--------------------------------------|------------|---------|---------------------------------------------|
| Resistance     | 200.0m                               | 0.1m       | 100mA   | $\pm (0.5\% \text{rdg} + 2 \text{ digits})$ |
|                | 2000m                                | 1m         | 100mA   | $\pm (0.5\% \text{rdg} + 2 \text{ digits})$ |
|                | 20.00                                | 0.01       | 10mA    | $\pm (0.5\% rdg + 2 digits)$                |
|                | 200.0                                | 0.1        | 10mA    | $\pm (0.5\% \text{rdg} + 2 \text{ digits})$ |
|                | 2000                                 | 1          | 1mA     | $\pm (0.5\% \text{rdg} + 2 \text{ digits})$ |
| Power          | 8 AA batteries                       |            |         |                                             |
| Dimensions     | 9.8 x 7.5 x 4.3" (250 x 190 x 110mm) |            |         |                                             |
| Weight         | 3.3lbs (1.5kg)                       |            |         |                                             |