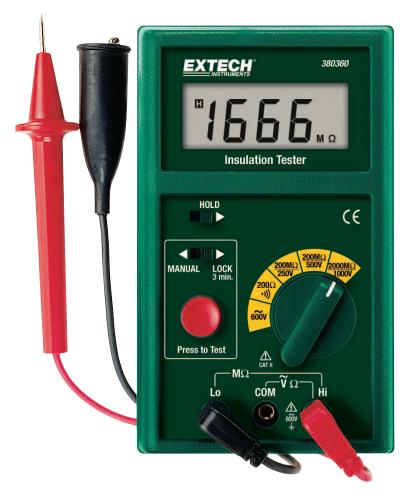

## **Digital Megohmmeter**

## **Features:**

- Three test voltages of 250V, 500V and 1000V
- Insulation Resistance to 2000MΩ
- Safety Power Lock enables "hands free" operation for 3 minute test
- Automatic discharge when safety "Press to Test" button is released
- Auto power off and Data Hold
- · Large 0.65" (17mm) LCD display
- Full function indication
- Overload protection
- · Automatic zero adjustment
- Fast response for both continuity and low resistance testing
- Continuity measurements to 200Ω and Voltage to 600VAC
- Optional 380399 Resistance Checker to check the performance of your Megohmmeter
- Complete with 6 x AA batteries, heavy duty 2.5ft (0.8m) test leads, alligator clip, large probe, and case with neckstrap

| Specifications                        | Range                              | Basic Accuracy                                       |
|---------------------------------------|------------------------------------|------------------------------------------------------|
| Insulation Voltage                    | 250V, 500V, 1000V                  |                                                      |
| Insulation resistance(basic accuracy) | 200M/2000MΩ                        | $<1000M\Omega$ (3%rdg+5d), $>1000M\Omega$ (5%rdg+5d) |
| AC Voltage (accuracy)                 | 600V                               | (0.8%rdg+3d)                                         |
| Low Resistance                        | 200Ω                               | (1%rdg)                                              |
| Output short circuit current          | 1.5 mA 0.3-0.5 mA                  |                                                      |
| Ohmmeter (accuracy)                   | 20/200Ω (auto)                     | (1%rdg+2d)                                           |
| Overload Protection                   | 2200V (<1 min)                     |                                                      |
| Continuity Beeper                     | <100Ω                              |                                                      |
| Dimensions                            | 3.8 x 6.3 x 2.3" (97 x 160 x 58mm) |                                                      |
| Weight                                | 13oz (369g)                        |                                                      |