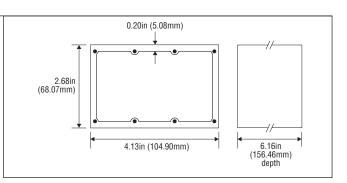

## "H" Size Extruded Aluminum Box with Cover

| Model# | Finish                |  |
|--------|-----------------------|--|
| 3743   | 3743 None             |  |
| 3742   | Blue Baked Enamel     |  |
| 4247   | Replacement cover     |  |
| 4862   | Cover screws, 100/pkg |  |

Cover and screws included.

#### **Recommended Circuit Board Sizes:**

3.90in x 5.98in x .062in, (99.06mm x 75.69mm x 1.57mm) Thick. 2.40in x 5.98in x 0.062in, (60.96mm x 75.69mm x 1.57mm) Thick.

3742