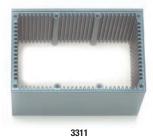

# "G" Size Extruded Aluminum Box with Cover

| Model# | Finish                |  |
|--------|-----------------------|--|
| 3316   | 3316 None             |  |
| 3311   | Blue Baked Enamel     |  |
| 4247   | Replacement cover     |  |
| 4862   | Cover screws, 100/pkg |  |

Cover and screws included.