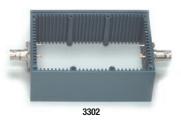

### "F" Size Extruded Aluminum Box with Covers

|        |                                     | Connector: A |                  | Connector: B |                  |
|--------|-------------------------------------|--------------|------------------|--------------|------------------|
| Model# | Finish                              | Туре         | Length           | Type         | Length           |
| 3306   | None                                | -            | -                | -            | _                |
| 3301   | BBE                                 | -            | -                | -            | _                |
| 3302   | BBE                                 | BNC (F)      | 0.72in (18.29mm) | BNC (F)      | 0.72in (18.29mm) |
| 4247   | Replacement cover                   |              |                  |              |                  |
| 4862   | Cover screws, 100/pkg               |              |                  |              |                  |
| 2352   | Connector screws with solder turret |              |                  |              |                  |

BBE = Blue Baked Enamel Cover and screws included with all boxes.