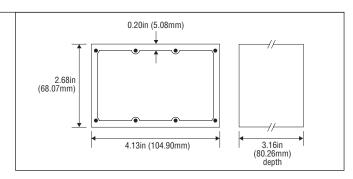

# "G" Size Extruded Aluminum Box with Cover

| Model# | Finish                |  |
|--------|-----------------------|--|
| 3316   | 3316 None             |  |
| 3311   | Blue Baked Enamel     |  |
| 4247   | Replacement cover     |  |
| 4862   | Cover screws, 100/pkg |  |

Cover and screws included.

#### **Recommended Circuit Board Sizes:**

3.90in x 2.98in x .062in, (99.06mm x 75.69mm x 1.57mm) Thick. 2.40in x 2.98in x .062in, (60.96mm x 75.69mm x 1.57mm) Thick.