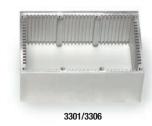

### "F" Size Extruded Aluminum Box with Covers

|        |                                     | Connector: A |                  | Connector: B |                  |
|--------|-------------------------------------|--------------|------------------|--------------|------------------|
| Model# | Finish                              | Туре         | Length           | Type         | Length           |
| 3306   | None                                | -            | -                | -            | _                |
| 3301   | BBE                                 | -            | -                | -            | _                |
| 3302   | BBE                                 | BNC (F)      | 0.72in (18.29mm) | BNC (F)      | 0.72in (18.29mm) |
| 4247   | Replacement cover                   |              |                  |              |                  |
| 4862   | Cover screws, 100/pkg               |              |                  |              |                  |
| 2352   | Connector screws with solder turret |              |                  |              |                  |

BBE = Blue Baked Enamel Cover and screws included with all boxes.