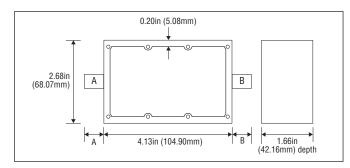

### "F" Size Extruded Aluminum Box with Covers

|        |                                     | Connector: A |                  | Connector: B |                  |
|--------|-------------------------------------|--------------|------------------|--------------|------------------|
| Model# | Finish                              | Туре         | Length           | Type         | Length           |
| 3306   | None                                | -            | -                | -            | _                |
| 3301   | BBE                                 | -            | -                | -            | _                |
| 3302   | BBE                                 | BNC (F)      | 0.72in (18.29mm) | BNC (F)      | 0.72in (18.29mm) |
| 4247   | Replacement cover                   |              |                  |              |                  |
| 4862   | Cover screws, 100/pkg               |              |                  |              |                  |
| 2352   | Connector screws with solder turret |              |                  |              |                  |

#### **Recommended Circuit Board Sizes:**

3.90in x 1.48in x 0.062in, (99.06mm x 37.59 x 1.57mm) Thick.  $\begin{array}{l} 2.40 in \ x \ 1.48 in \ x \ 0.062 in, \\ (60.96 mm \ x \ 37.59 mm \ x \ 1.57 mm) \ Thick. \end{array}$ 