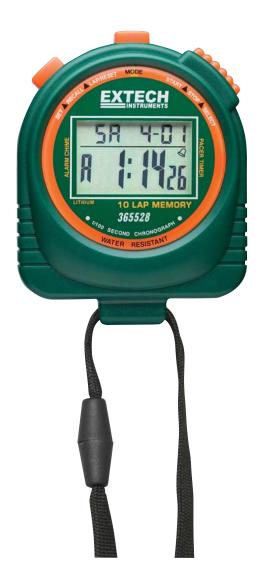

## Water Resistant Stopwatch/Timer

Large Function Keys for Digital Clock readings Plus Up/Down Timer and Alarm

## **Features:**

- Handsome stopwatch with large display provides timing to 1/100th of a second over a range of 9 hours 59 minutes and 59.99 seconds
- Accurate to ±5 sec./day
- Built-in memory recalls up to ten laps
- Clock function (12 or 24 hour) features a programmable alarm with an hourly chime plus built-in calendar displays day, month and date
- Countdown timer function features input ranges from one minute to 9 hours, 59 minutes.
- Dimensions/Weight: 2.5 x 3.2 x.8"(63 x 81 x 20mm); 2.8 oz.
- Water resistant housing is complete with lithium battery and 39" neckstrap