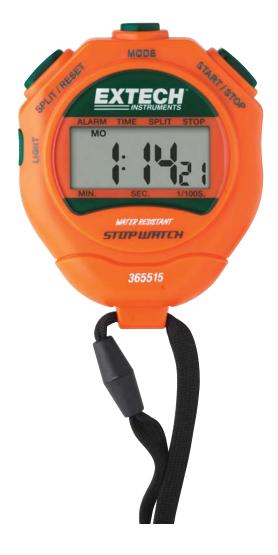

# **Stopwatch/Clock with Backlit Display**

Built-in Backlight For easy viewing in dimly lit areas

### **Features:**

- 1/100th second resolution for 30 minutes
- 1 second resolution up to 24 hours
- 12 or 24 hour clock format
- Timing capacity: 23hrs, 59mins, and 59.99secs; Basic accuracy: ±3 seconds/day
- Calendar displays day, month and date
- · Programmable alarm and hourly chime setting
- Backlight turns off after 4 seconds
- Water resistant housing and neckstrap
- Dimensions: 2.3x2.8x0.5" (5x70x15mm); Weight: 2oz (50g)
- Complete with LR44 battery and 39" (1m) snap-away neckstrap

#### **Ordering Information:**

365515 .....Stopwatch/Clock with Backlit Display 365515-NIST...365515 with Calibration Traceable to NIST