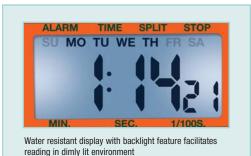

# **Stopwatch/Clock with Backlit Display**

Built-in Backlight For easy viewing in dimly lit areas

### **Features:**

- 1/100th second resolution for 30 minutes
- 1 second resolution up to 24 hours
- 12 or 24 hour clock format
- Timing capacity: 23hrs, 59mins, and 59.99secs; Basic accuracy: ±3 seconds/day
- Calendar displays day, month and date
- · Programmable alarm and hourly chime setting
- Backlight turns off after 4 seconds
- Water resistant housing and neckstrap
- Dimensions: 2.3x2.8x0.5" (5x70x15mm); Weight: 2oz (50g)
- Complete with LR44 battery and 39" (1m) snap-away neckstrap