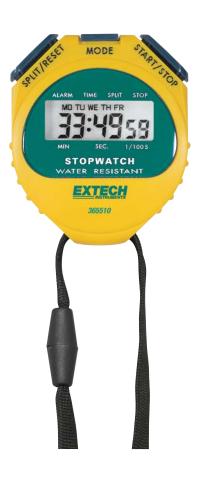

## Water Resistant Stopwatch/Clock

Plus Day/Month/Date Calendar and Alarm

## **Features:**

- Sporty colorful yellow stopwatch with large LCD
- Stopwatch counts up to 23 hours 59 min, 59 seconds accurate to ±3 seconds/day
- Stopwatch/Chronograph mode with 1/100sec resolution
- · Accumulated elapsed time and split time measurements
- · Accurately times a two person competition
- · Calendar displays day, month, and date
- 12 or 24 hour clock operation with settable hour chime
- Wake and snooze alarm
- Dimensions: 2.3 x 2.8 x 0.5" (57 x 70 x 15mm);
  Weight: 0.11 lbs (50g)
- Water resistant housing is complete with 39" (1m) neckstrap and battery